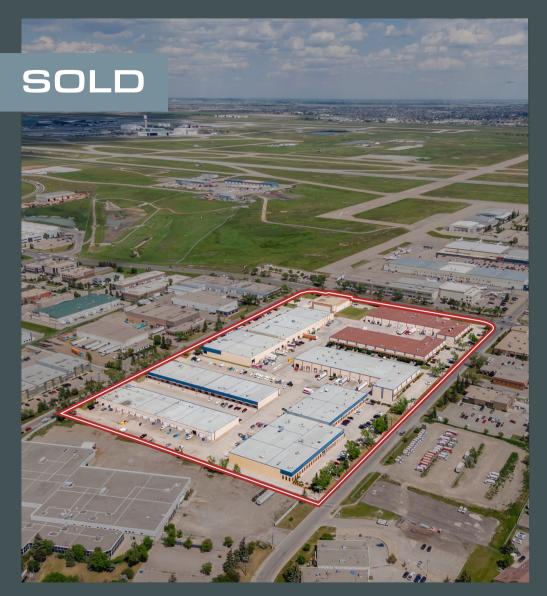

# SKYLINE INDUSTRIAL PORTFOLIO CALGARY, AB

### HIGHLIGHTS

- Excellent exposure off Deerfoot Trail within close proximity to major arterials **>>** such as McKnight Blvd NE
- 98% leased to a diverse tenant mix with a mix of small and mid-bay tenants **>>**