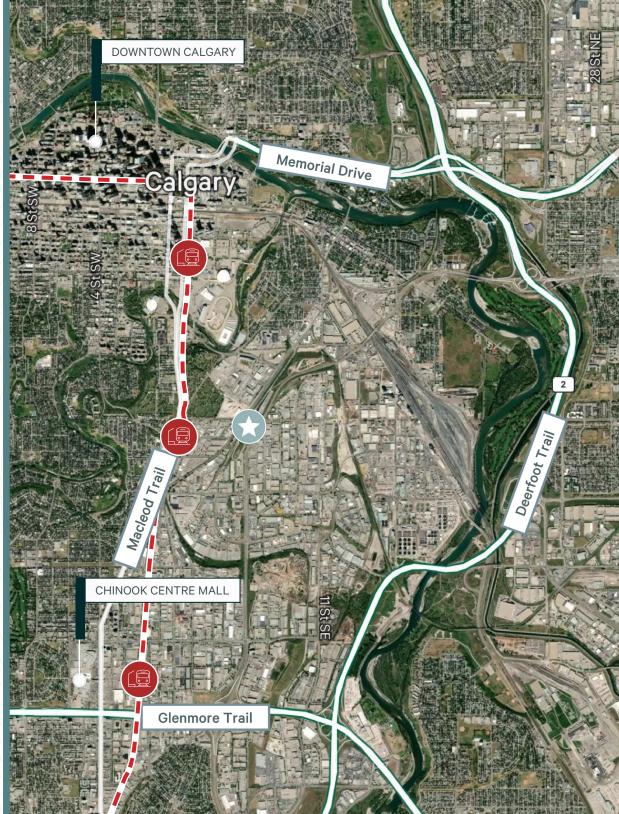

### The Offering

CBRE Limited ('CBRE') is pleased to present for sale a 100% freehold interest in Mountain View Business Campus (the 'Properties' or the 'Offering') located at 4000 4<sup>th</sup> Street SE, in the heart of Calgary's premier inner-city node of Manchester Park. The Offering is comprised of two Class 'A' suburban office buildings totaling 108,448 SF of net rentable area and future development lands. The Properties offer abundant underground and surface parking stalls, featuring an excellent parking ratio of 3.5 stalls per 1,000 SF and is strategically located along major arterial routes including Macleod Trail, Blackfoot Trail, and Deerfoot Trail.

## **Investment Highlights**

- » Excellent opportunity to acquire a Class 'A' suburban office campus significantly below replacement cost
- » Situated on a 16.7-acre site with future development opportunity
- The Property's location is ideal for commuters as it is accessible by both public transit and personal vehicles with proximity to the Northbound 39<sup>th</sup> Avenue LRT Station and major thoroughfares including Glenmore Trail, Macleod Trail and Blackfoot Trail SE