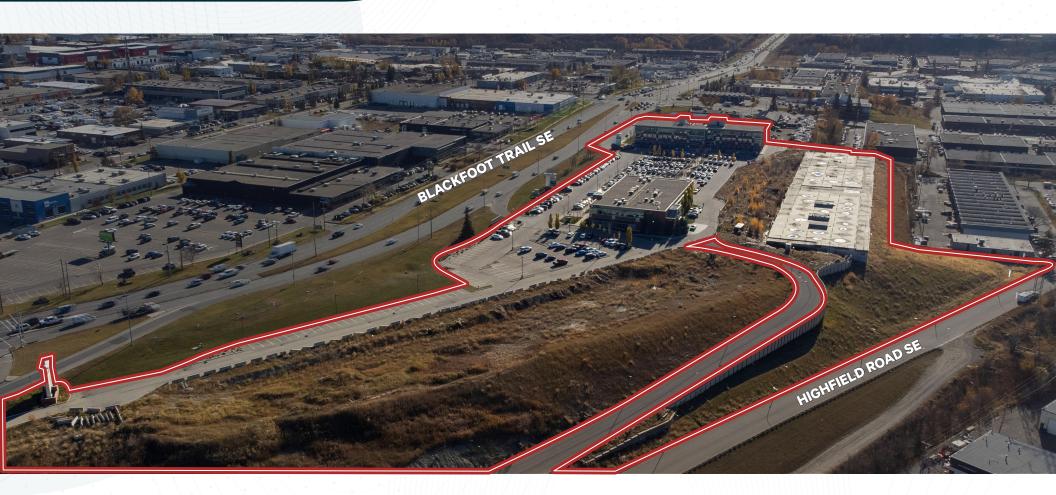

### The Offering

CBRE Limited ('CBRE') is pleased to present for sale a 100% freehold interest in Mountain View Business Campus (the 'Properties' or the 'Offering') located at 4000 4<sup>th</sup> Street SE, in the heart of Calgary's premier inner-city node of Manchester Park. The Offering is comprised of two Class 'A' suburban office buildings totaling 108,448 SF of net rentable area and future development lands. The Properties offer abundant underground and surface parking stalls, featuring an excellent parking ratio of 3.5 stalls per 1,000 SF and is strategically located along major arterial routes including Macleod Trail, Blackfoot Trail, and Deerfoot Trail.

## **Investment Highlights**

- » Excellent opportunity to acquire a Class 'A' suburban office campus significantly below replacement cost
- » Situated on a 16.7-acre site with future development opportunity
- The Property's location is ideal for commuters as it is accessible by both public transit and personal vehicles with proximity to the Northbound 39<sup>th</sup> Avenue LRT Station and major thoroughfares including Glenmore Trail, Macleod Trail and Blackfoot Trail SE