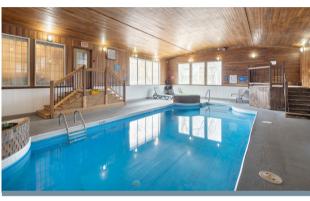

# Highlights

- » Wedgewood Gardens is located in Red Deer, one of Alberta's fastest growing cities
- » Situated on 5.13 acres and adjacent to a strong retail node that is an employment hub for the area
- » The Property has a favorable unit-mix offering 1, 2, and 3-bedroom units with an average unit size of 857 SF, with rents well below current market
- » Amenities include: indoor pool, sauna, courtyard and social lounge