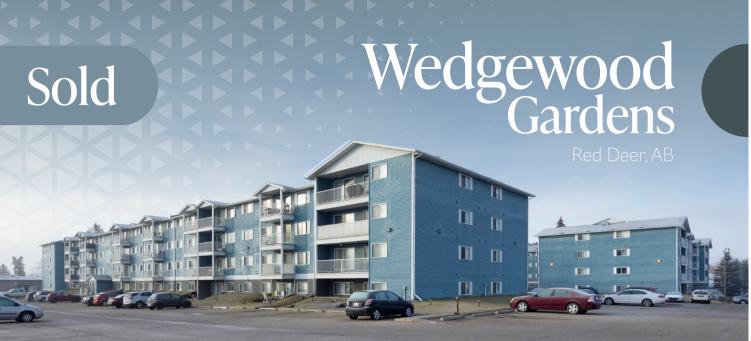

Details

**ADDRESS** 

5120 - 5140 62<sup>ND</sup> STREET RED DEER, AB

**NUMBER OF UNITS** 

182

YEAR BUILT

1980

**CLOSING DATE** 

APRIL 2025

# Highlights

- » Wedgewood Gardens is located in Red Deer, one of Alberta's fastest growing cities
- » Situated on 5.13 acres and adjacent to a strong retail node that is an employment hub for the area
- » The Property has a favorable unit-mix offering 1, 2, and 3-bedroom units with an average unit size of 857 SF, with rents well below current market
- » Amenities include: indoor pool, sauna, courtyard and social lounge