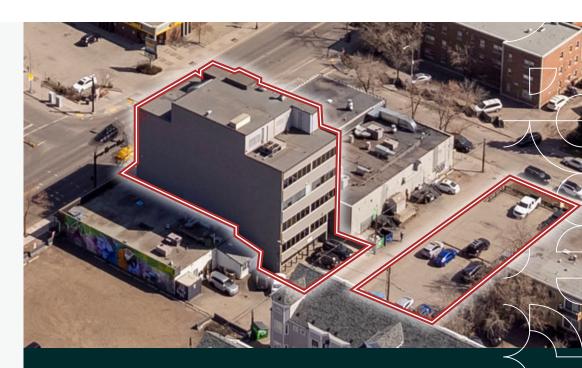

## THE OFFERING

CBRE Calgary ("CBRE" or the "Advisor") is pleased to offer for sale a 100% freehold interest in the Toole Peet Insurance Building (the "Property" or the "Offering"), located along 17<sup>th</sup> Avenue SW, one of Calgary's most prominent retail and entertainment district. The Offering features a 6-storey office building with a total net rentable area of 18,562 SF and a 6,497 SF surface parking lot. The Property is centrally located, providing convenient walkable accessibility to abundant amenities as well as easy access to major thoroughfares including 17<sup>th</sup> Avenue SW, Crowchild Trail SW and Bow Trail SW.

#### PROPERTY DETAILS

| 1135 17 <sup>th</sup> Avenue SW &      |                                                                                                                                                                                                       |
|----------------------------------------|-------------------------------------------------------------------------------------------------------------------------------------------------------------------------------------------------------|
| 1713 10A Street SW, Ca                 | lgary, AB                                                                                                                                                                                             |
| Class "B" Suburban Office              |                                                                                                                                                                                                       |
| 1970                                   |                                                                                                                                                                                                       |
| 6                                      |                                                                                                                                                                                                       |
| 18,562 SF                              |                                                                                                                                                                                                       |
| 0%                                     |                                                                                                                                                                                                       |
| 1135 17 <sup>th</sup> Avenue SW        | C-CORf3.0h23                                                                                                                                                                                          |
| 1713 10A Street SW                     | M-C2                                                                                                                                                                                                  |
| 1135 17 <sup>th</sup> Avenue SW        | 5,977 SF (0.14 Acres)                                                                                                                                                                                 |
| 1713 10A Street SW                     | 6,497 SF (0.15 Acres)                                                                                                                                                                                 |
| Total                                  | 12,474 SF (0.29 Acres)                                                                                                                                                                                |
| 28 Surface Stalls (1 Stall per 663 SF) |                                                                                                                                                                                                       |
|                                        | 1713 10A Street SW, Ca<br>Class "B" Suburban Off<br>1970<br>6<br>18,562 SF<br>0%<br>1135 17 <sup>th</sup> Avenue SW<br>1713 10A Street SW<br>1713 10A Street SW<br>1713 10A Street SW<br><b>Total</b> |