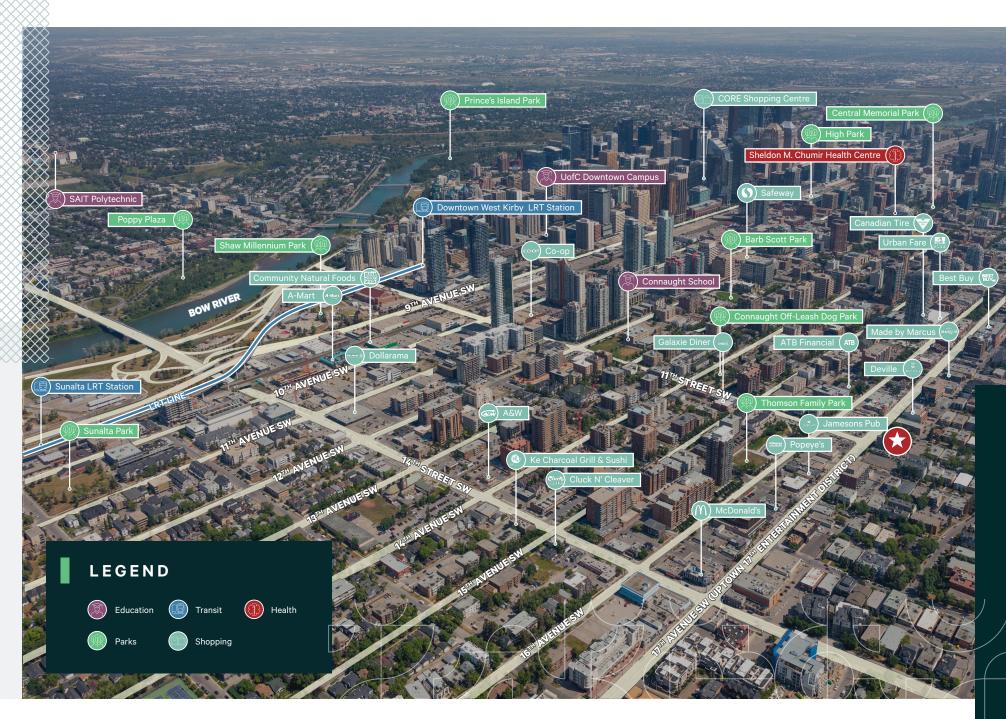

## THE OFFERING

CBRE Calgary ("CBRE" or the "Advisor") is pleased to offer for sale a 100% freehold interest in the Toole Peet Insurance Building (the "Property" or the "Offering"), located along 17<sup>th</sup> Avenue SW, one of Calgary's most prominent retail and entertainment district. The Offering features a 6-storey office building with a total net rentable area of 18,562 SF and a 6,497 SF surface parking lot. The Property is centrally located, providing convenient walkable accessibility to abundant amenities as well as easy access to major thoroughfares including 17<sup>th</sup> Avenue SW, Crowchild Trail SW and Bow Trail SW.