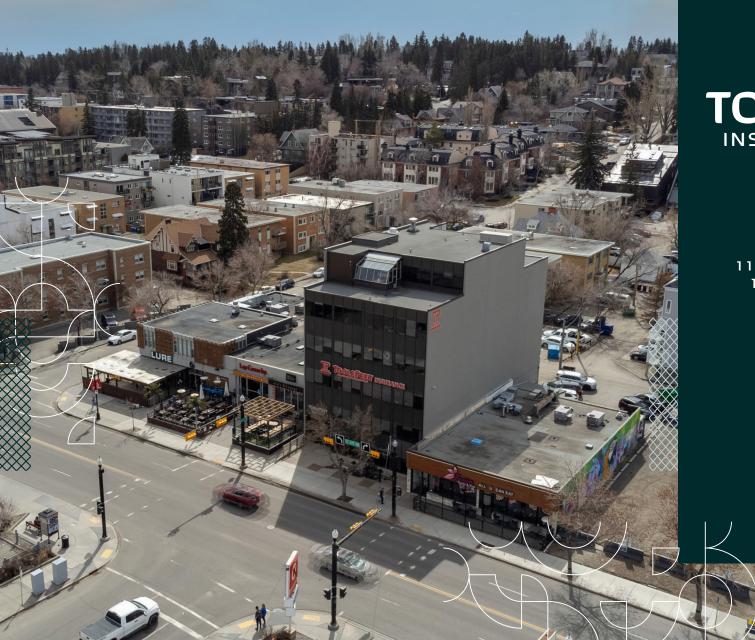

# **TOOLE PEET** INSURANCE BUILDING

1135 17<sup>TH</sup> AVENUE SW & 1713 10A STREET SW

CALGARY, AB

CBRE

National Investment Team

## THE OFFERING

CBRE Calgary ("CBRE" or the "Advisor") is pleased to offer for sale a 100% freehold interest in the Toole Peet Insurance Building (the "Property" or the "Offering"), located along 17<sup>th</sup> Avenue SW, one of Calgary's most prominent retail and entertainment district. The Offering features a 6-storey office building with a total net rentable area of 18,562 SF and a 6,497 SF surface parking lot. The Property is centrally located, providing convenient walkable accessibility to abundant amenities as well as easy access to major thoroughfares including 17<sup>th</sup> Avenue SW, Crowchild Trail SW and Bow Trail SW.