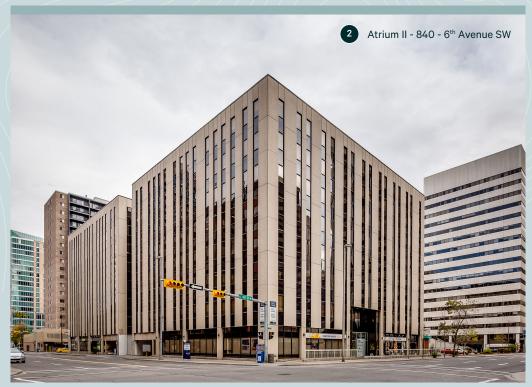

2 0.4 ACRES

0.8 ACRES

## Highlights

- Two, separately titled, 8-storey downtown office buildings with a total net rentable area of approximately 109,730 SF per building and an average floor plate of 14,340 SF
- + Strategically located with proximity to the 8<sup>th</sup> Street SW LRT Station and is surrounded by many amenities including restaurants, cafes, and green spaces
- + Buildings are surrounded by a number of strong performing multi-family buildings and other conversion projects underway