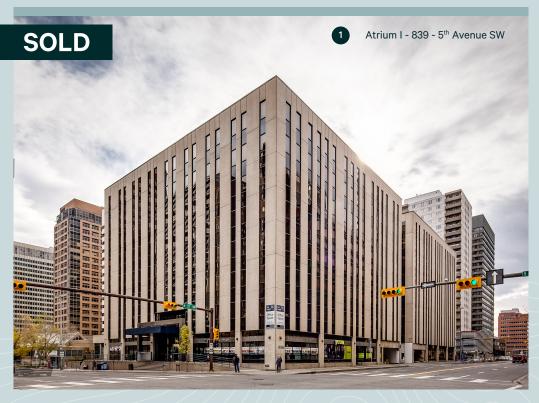

# OF PROPERTIES

)

**TOTAL NRA** 

109.728 SF

2 109,733 SF

219,461 SF

**TOTAL SITE SIZE** 

1 0.4 ACRES

## Highlights

- Two, separately titled, 8-storey downtown office buildings with a total net rentable area of approximately 109,730 SF per building and an average floor plate of 14,340 SF
- + Strategically located with proximity to the 8<sup>th</sup> Street SW LRT Station and is surrounded by many amenities including restaurants, cafes, and green spaces
- + Buildings are surrounded by a number of strong performing multi-family buildings and other conversion projects underway