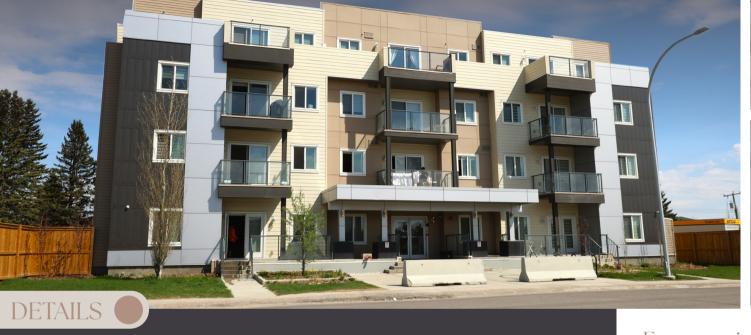

**ADDRESS** 

1710 33RD STREET SW

**NUMBER OF UNITS** 

23

YEAR BUILT

2017

CLOSING DATE

JANUARY 2025

## HIGHLIGHTS

- » Spacious and unique mix of one, two and three-bedroom units with an average unit size of 905 SF
- » Well-located in the southwest community of Shaganappi just 5 minutes from the Downtown Core
- » Directly across the street from the Westbrook LRT Station, the Westbrook Shopping Centre which includes Walmart Supercentre, Safeway grocery store and multiple national and local retailers
- » Convenient access to major thoroughfares including 17<sup>th</sup> Avenue SW and Bow Trail SW