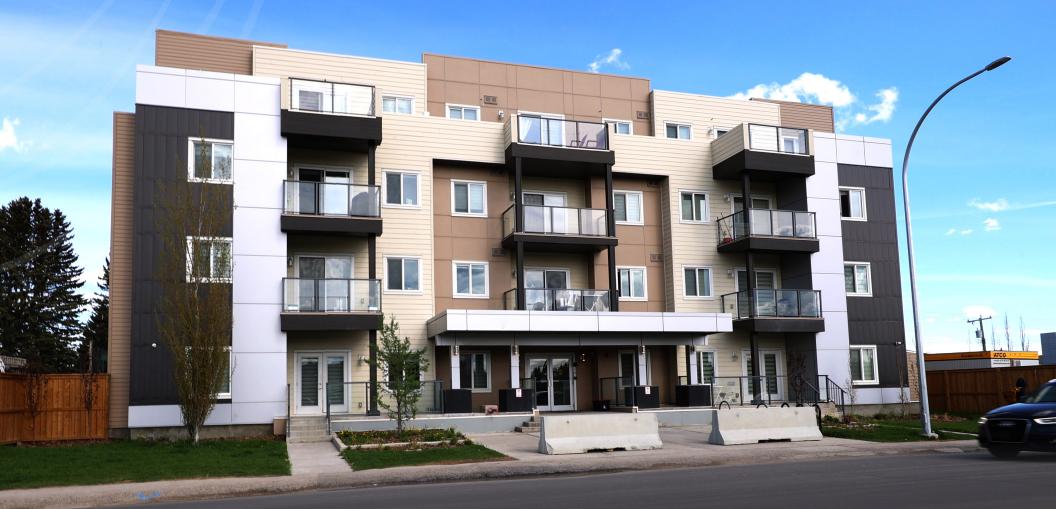

33rd Street Apartments is an attractive 23-unit apartment complex exceptionally located in Calgary's Shaganappi Community. Directly across the street from the Property is the Westbrook LRT Station, Westbrook Shopping Centre which includes Walmart Supercentre, Westbrook Public Library, Starbucks, Sport Chek, Dollarama, BMO and multiple other national, regional and local tenants. The Property is situated between 17<sup>th</sup> Avenue SW and Bow Trail, providing tenants immediate access to two major thoroughfares. The four storey wood-frame construction Property, offers a strong unit mix including 3 one-bedroom units, 18 two-bedroom units and 2 large three-bedroom units. The large unit sizes range between 787 SF and 1,150 SF, and average over 905 SF, catering to a wide range of tenant demographics. The Property also includes 19 underground stalls and 4 surface stalls located on the east side of the building.