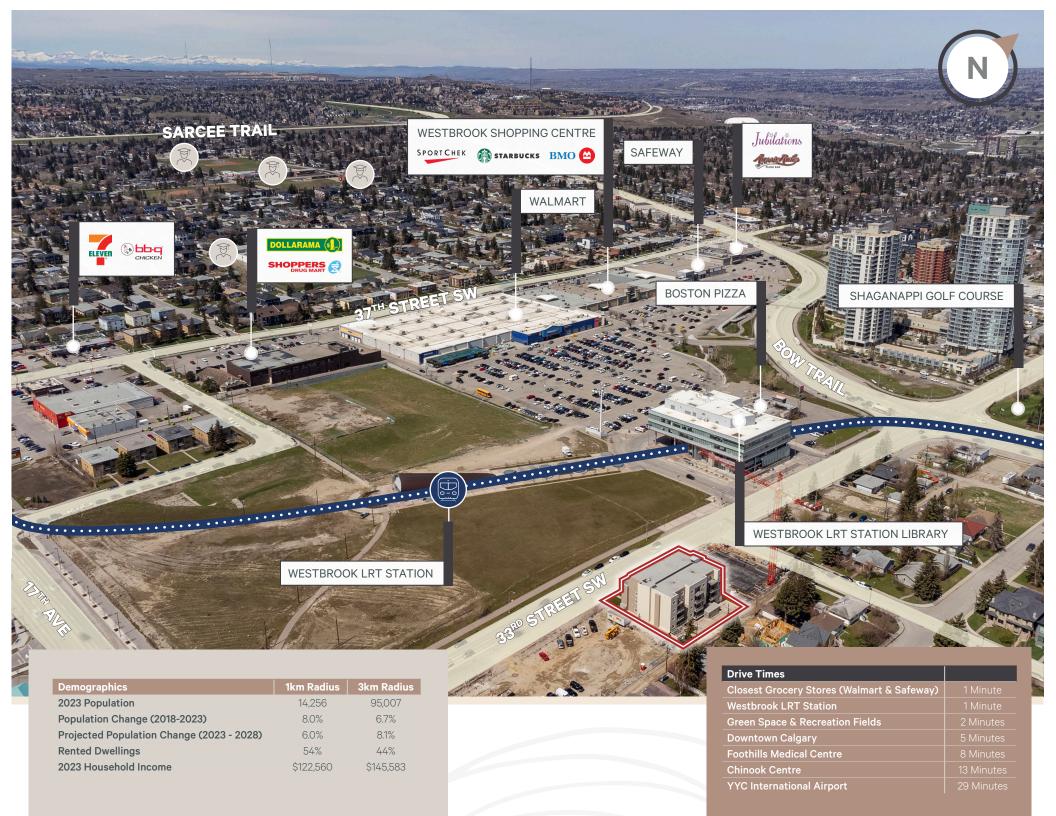

33rd Street Apartments is an attractive 23-unit apartment complex exceptionally located in Calgary's Shaganappi Community. Directly across the street from the Property is the Westbrook LRT Station, Westbrook Shopping Centre which includes Walmart Supercentre, Westbrook Public Library, Starbucks, Sport Chek, Dollarama, BMO and multiple other national, regional and local tenants. The Property is situated between 17<sup>th</sup> Avenue SW and Bow Trail, providing tenants immediate access to two major thoroughfares. The four storey wood-frame construction Property, offers a strong unit mix including 3 one-bedroom units, 18 two-bedroom units and 2 large three-bedroom units. The large unit sizes range between 787 SF and 1,150 SF, and average over 905 SF, catering to a wide range of tenant demographics. The Property also includes 19 underground stalls and 4 surface stalls located on the east side of the building.

#### EXCEPTIONAL LOCATION

- + Well-located in the south west community of Shaganappi just 5 minutes from the Downtown Core
- Directly across the street from the Westbrook LRT Station, the Westbrook Shopping Centre which includes Walmart Supercentre, Safeway grocery store and multiple national and local retailers
- + Convenient access to major thoroughfares including 17<sup>th</sup> Avenue SW and Bow Trail SW