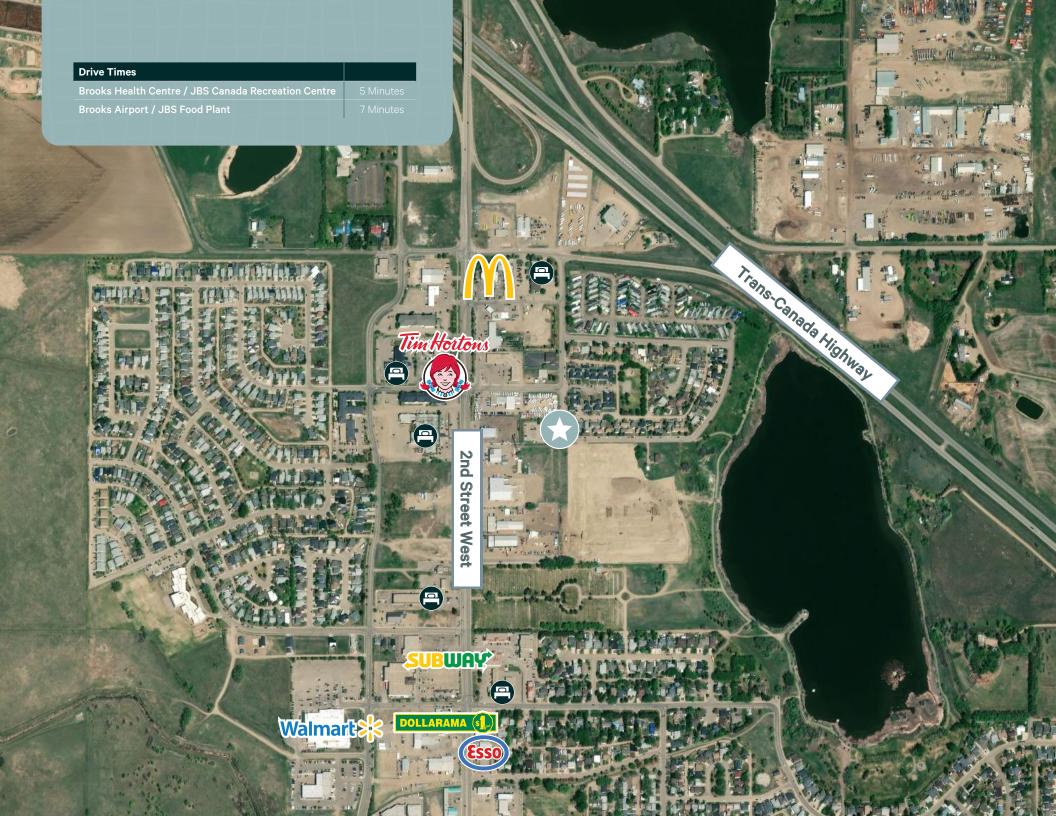

### The Offering

CBRE Limited ("CBRE" or the "Advisor") is pleased to present an exceptional opportunity to acquire a 100% freehold interest in 1219 Centre Street (the "Property"), a three-storey, walk-up multi-residential property located in Brooks, Alberta, totaling 24, one and twobedroom units with an average unit size of 670 SF. Average rents in-place are currently 13% below market, providing investors with an excellent opportunity to access immediate income growth. Residents within the Property benefit from the convenient access to multiple restaurants, cafés, bars and major grocers such as Walmart, No Frills, and Safeway.

Conveniently located with easy access to multiple retail amenities and major grocery stores