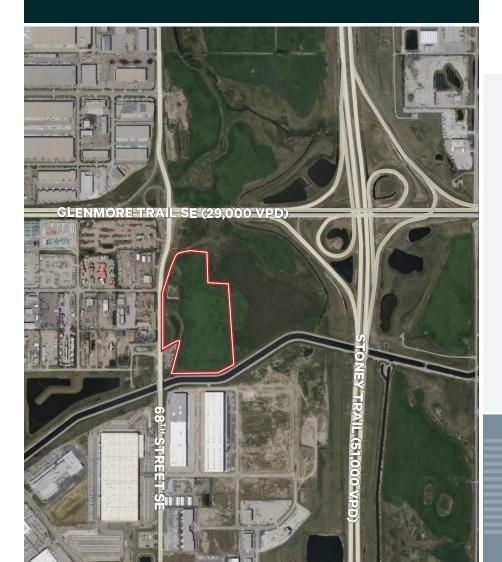

# THE OFFERING

CBRE's National Investment Team – Calgary ("CBRE"), is pleased to present the exceptional opportunity to acquire a 100% freehold interest in 8800 68<sup>th</sup> Street SW (the "Property" or the "Site"), a 49.87-acre (2,172,337 SF) industrial development site located in the rapidly developing industrial node of South Calgary. The Site is conveniently located with direct access to Glenmore Trail and the Stoney Trail Ring Road. The Property is being offered for sale on a clear title basis.

# INVESTMENT HIGHLIGHTS

Prime Opportunity to acquire 50 acres of industrial development land, strategically located in the rapidly developing industrial node of South Calgary

Immediate access to major transportation thoroughfares including Glenmore Trail and the Stoney Trail Ring Road