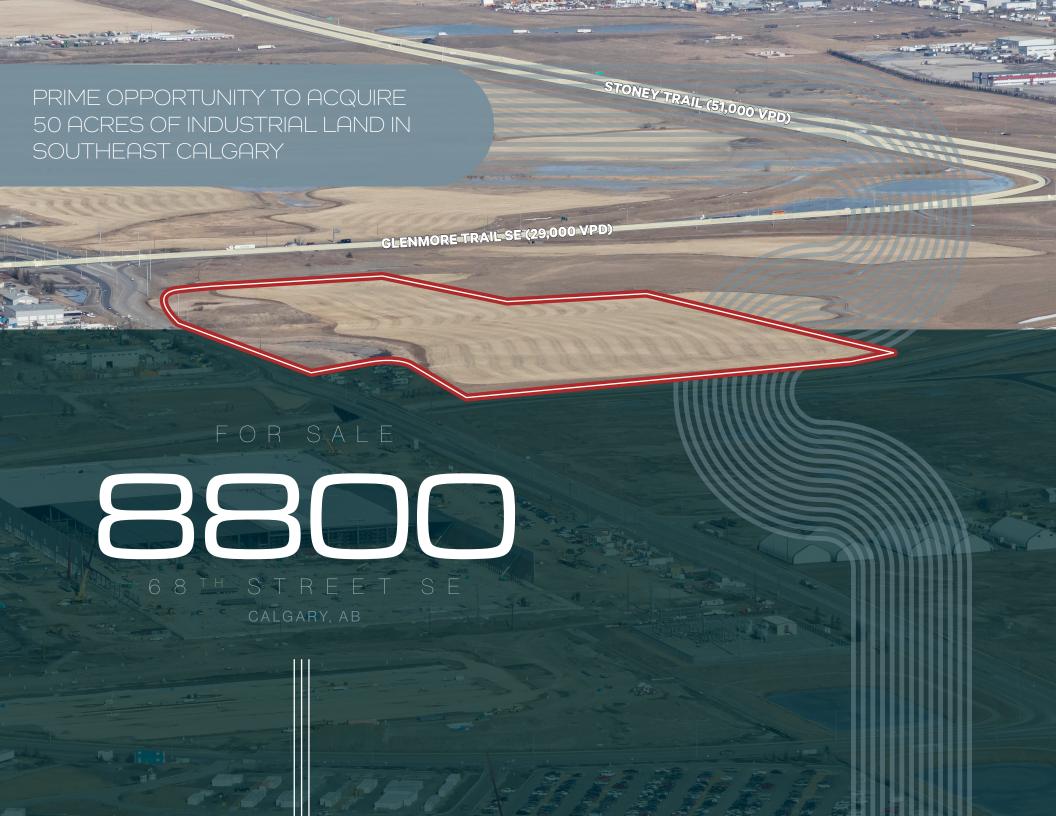

# THE OFFERING

CBRE's National Investment Team – Calgary ("CBRE"), is pleased to present the exceptional opportunity to acquire a 100% freehold interest in 8800 68<sup>th</sup> Street SW (the "Property" or the "Site"), a 49.87-acre (2,172,337 SF) industrial development site located in the rapidly developing industrial node of South Calgary. The Site is conveniently located with direct access to Glenmore Trail and the Stoney Trail Ring Road. The Property is being offered for sale on a clear title basis.

# INVESTMENT HIGHLIGHTS

Prime Opportunity to acquire 50 acres of industrial development land, strategically located in the rapidly developing industrial node of South Calgary

Immediate access to major transportation thoroughfares including Glenmore Trail and the Stoney Trail Ring Road