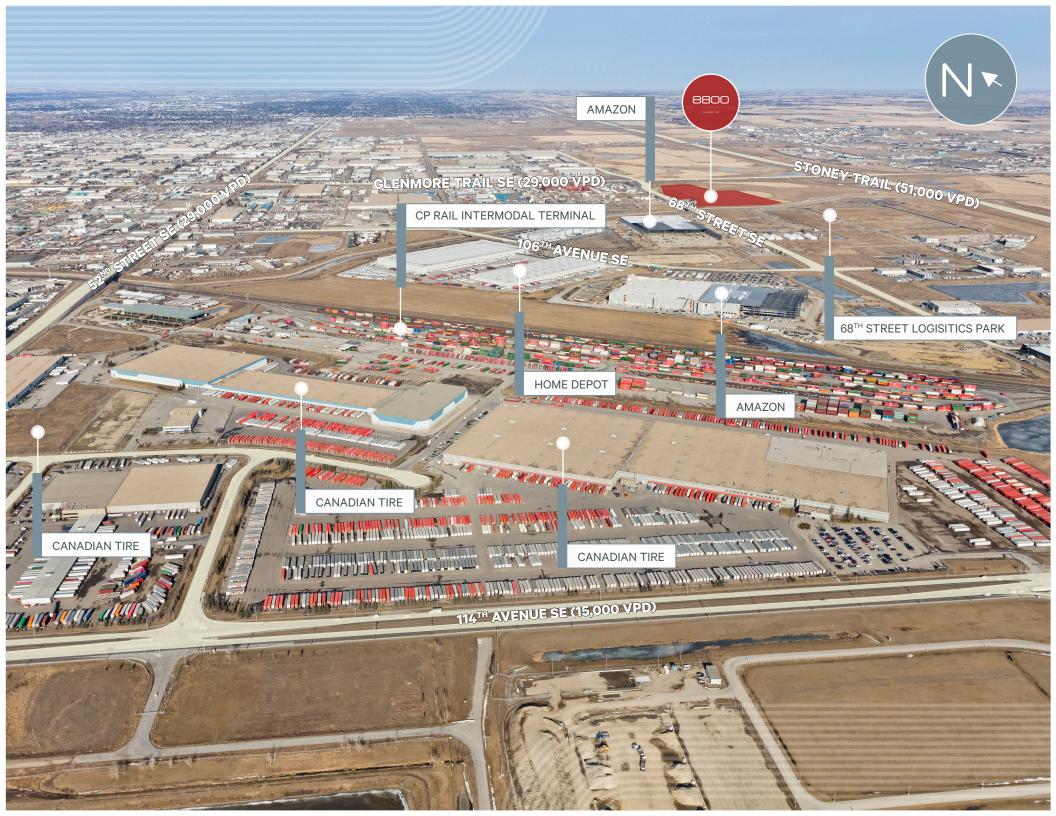

# INVESTMENT HIGHLIGHTS

Prime Opportunity to acquire 50 acres of industrial development land, strategically located in the rapidly developing industrial node of South Calgary

Immediate access to major transportation thoroughfares including Glenmore Trail and the Stoney Trail Ring Road

Close proximity to the recently upgraded Canadian Pacific Intermodal Facility