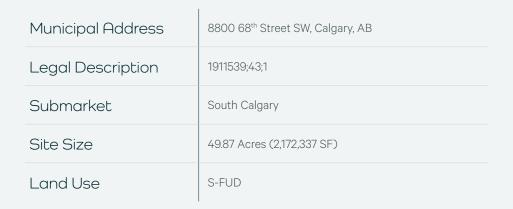

# THE OFFERING

CBRE's National Investment Team – Calgary ("CBRE"), is pleased to present the exceptional opportunity to acquire a 100% freehold interest in 8800 68<sup>th</sup> Street SW (the "Property" or the "Site"), a 49.87-acre (2,172,337 SF) industrial development site located in the rapidly developing industrial node of South Calgary. The Site is conveniently located with direct access to Glenmore Trail and the Stoney Trail Ring Road. The Property is being offered for sale on a clear title basis.

### PROPERTY DETAILS