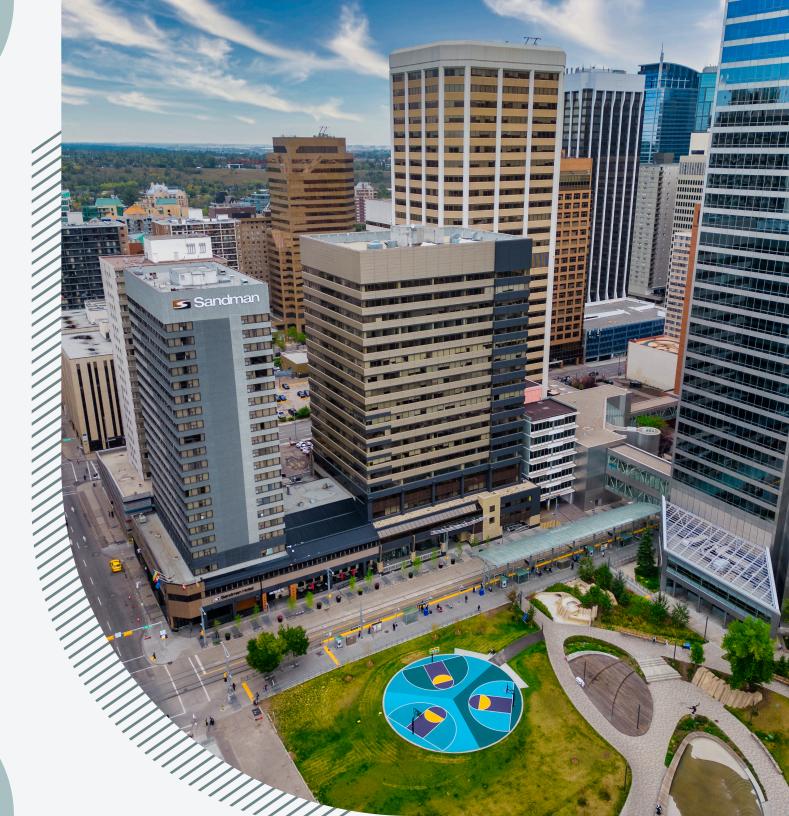

# 840 7<sup>th</sup> Avenue SW

21-Storey Downtown
Office Building
Strategically Located
Across 8<sup>th</sup> Street
LRT Station

....

CBRE

# The Offering

CBRE's National Investment Team – Calgary ("CBRE" or the "Advisor") is pleased to offer for sale a 100% freehold interest in 840 7th Avenue SW (the "Property"). The Property is a 21-storey, office building totaling 279,673 SF of net rentable area situated in the west-end of Downtown Calgary. The Property is strategically located within steps to the 8th Street SW LRT Station and provides excellent ingress/egress to Downtown. The Property is directly connected to the Sandman Hotel, +15 Network and is surrounded by an abundance of restaurants, cafes, and greenspaces.