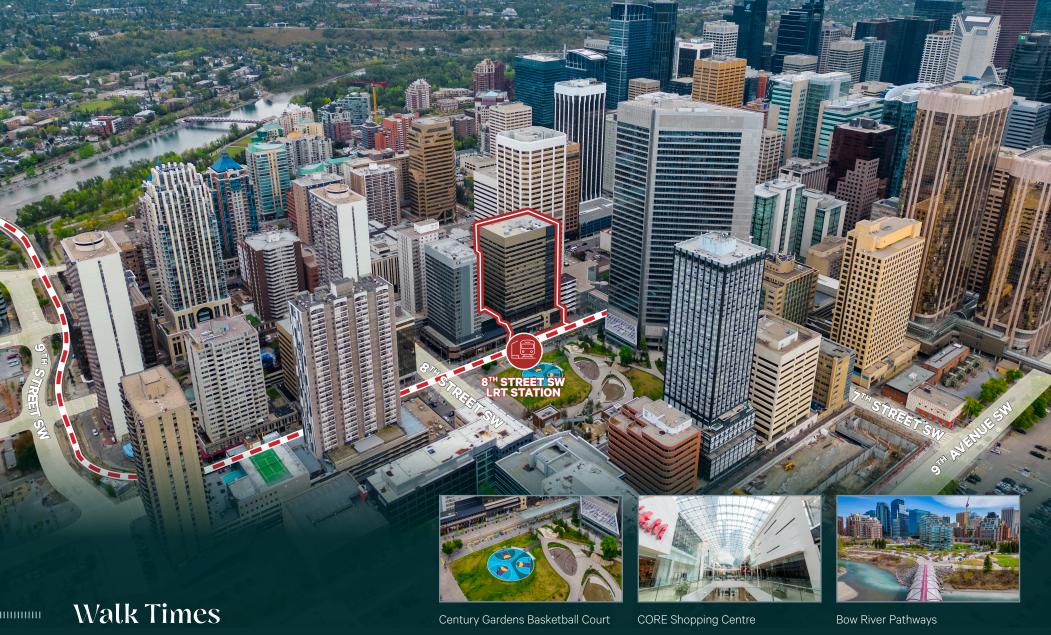

# The Offering

CBRE's National Investment Team – Calgary ("CBRE" or the "Advisor") is pleased to offer for sale a 100% freehold interest in 840 7th Avenue SW (the "Property"). The Property is a 21-storey, office building totaling 279,673 SF of net rentable area situated in the west-end of Downtown Calgary. The Property is strategically located within steps to the 8th Street SW LRT Station and provides excellent ingress/egress to Downtown. The Property is directly connected to the Sandman Hotel, +15 Network and is surrounded by an abundance of restaurants, cafes, and greenspaces.

# **Investment Highlights**

- + Excellent opportunity to acquire a 21-storey downtown office building significantly below replacement cost
- + Average floorplates of 14,400 SF provide flexible demising options
- Strategically located immediately across the 8<sup>th</sup> Street SW LRT Station and is surrounded by abundant amenities including restaurants, cafes, and greenspaces

Prince's Island Park 21 Minutes
The CORE Shopping Centre 11 Minutes
LRT Immediate

Millennium Park

Contemporary Calgary

McDougall Centre