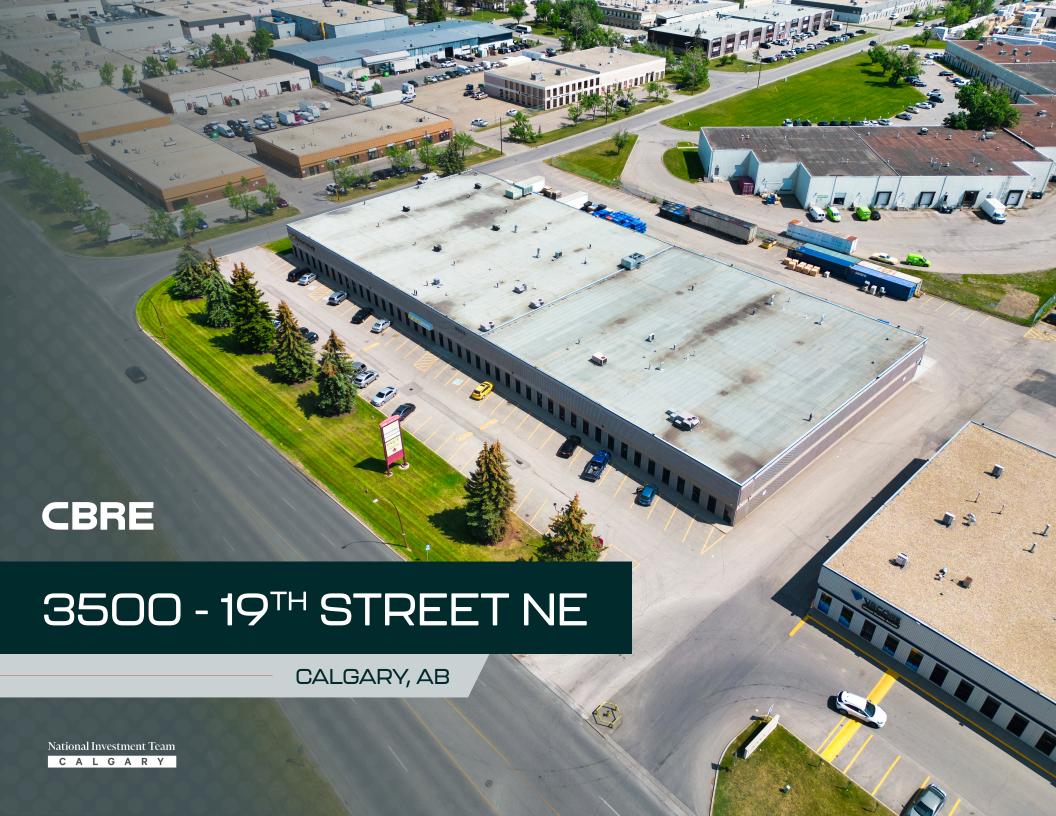

## THE OFFERING

CBRE's National Investment Team – Calgary ("CBRE"), is pleased to offer for sale a 100% freehold interest in 3500 19<sup>th</sup> Street NE (the "Property" or "Offering"). The Property is a single-tenant industrial building with a total net rentable area of 56,132 SF. The Property is 100% leased to a favourable single-tenant and offers excellent exposure characteristics along 19<sup>th</sup> Street NE. The Property offers both dock and drive-in loading access, as well as an abundance of surface parking for staff and clientele. The Property is being offered for sale on a clear title basis.

## PROPERTY DETAILS

| Municipal Address | 3500 19 <sup>th</sup> Street NE |
|-------------------|---------------------------------|
| NRA (SF)          | 56,132 SF                       |
| Year Built        | 1976                            |
| Occupancy (%)     | 100%                            |
| Land Use          | I-G (Industrial - General)      |
| Site Size         | 3.16 Acres                      |
| Clear Height      | 20'                             |
| Loading           | 9 Dock Doors & 1 Drive-In Door  |
| Number of Tenants | 1                               |