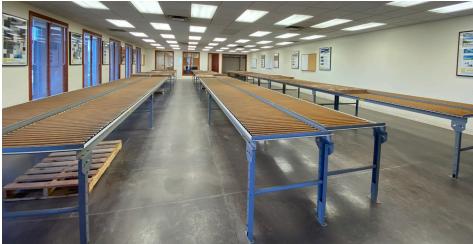

## THE OFFERING

CBRE's National Investment Team – Calgary ("CBRE"), is pleased to offer for sale a 100% freehold interest in 3500 19<sup>th</sup> Street NE (the "Property" or "Offering"). The Property is a single-tenant industrial building with a total net rentable area of 56,132 SF. The Property is 100% leased to a favourable single-tenant and offers excellent exposure characteristics along 19<sup>th</sup> Street NE. The Property offers both dock and drive-in loading access, as well as an abundance of surface parking for staff and clientele. The Property is being offered for sale on a clear title basis.

## PROPERTY DETAILS

| Municipal Address | 3500 19 <sup>th</sup> Street NE |
|-------------------|---------------------------------|
| NRA (SF)          | 56,132 SF                       |
| Year Built        | 1976                            |
| Occupancy (%)     | 100%                            |
| Land Use          | I-G (Industrial - General)      |
| Site Size         | 3.16 Acres                      |
| Clear Height      | 20'                             |
| Loading           | 9 Dock Doors & 1 Drive-In Door  |
| Number of Tenants | 1                               |