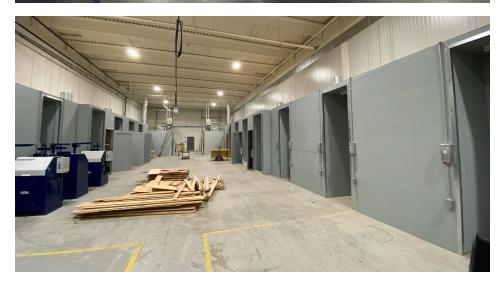

## THE OFFERING

CBRE's National Investment Team – Calgary ("CBRE"), is pleased to offer for sale a 100% freehold interest in 3500 19<sup>th</sup> Street NE (the "Property" or "Offering"). The Property is a single-tenant industrial building with a total net rentable area of 56,132 SF. The Property is 100% leased to a favourable single-tenant and offers excellent exposure characteristics along 19<sup>th</sup> Street NE. The Property offers both dock and drive-in loading access, as well as an abundance of surface parking for staff and clientele. The Property is being offered for sale on a clear title basis.

## PROPERTY DETAILS

| Municipal Address | 3500 19 <sup>th</sup> Street NE |
|-------------------|---------------------------------|
| NRA (SF)          | 56,132 SF                       |
| Year Built        | 1976                            |
| Occupancy (%)     | 100%                            |
| Land Use          | I-G (Industrial - General)      |
| Site Size         | 3.16 Acres                      |
| Clear Height      | 20'                             |
| Loading           | 9 Dock Doors & 1 Drive-In Door  |
| Number of Tenants | 1                               |