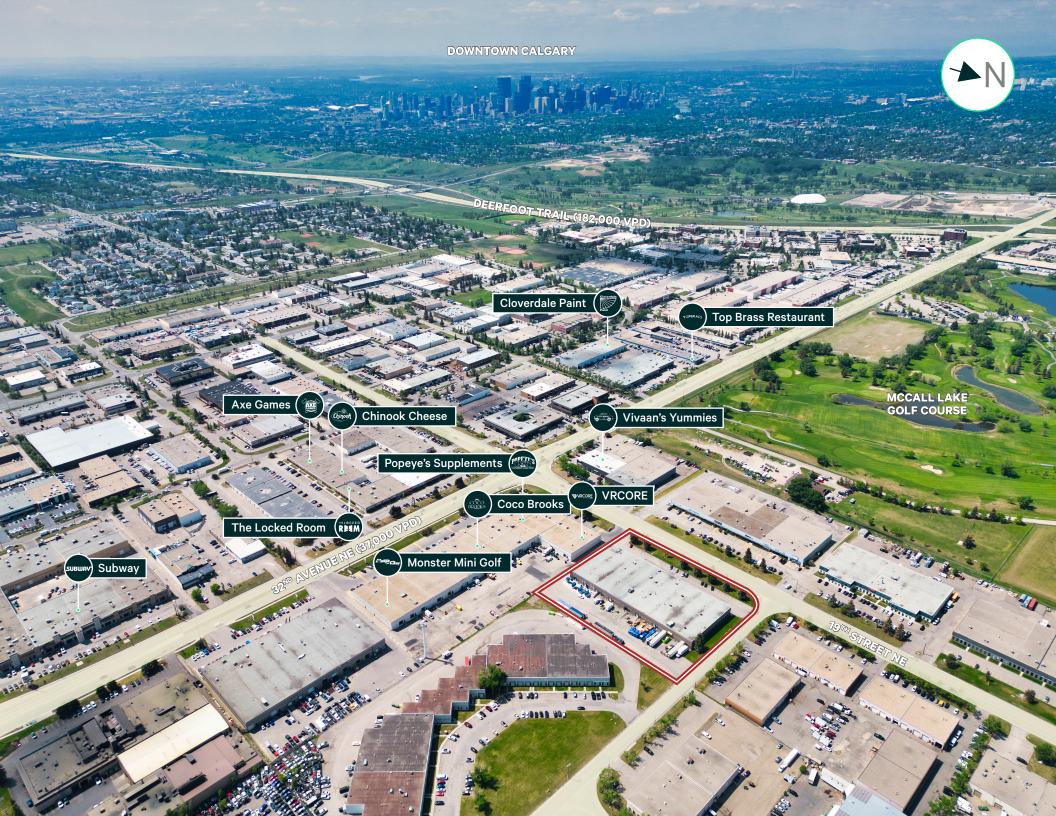

## THE OFFERING

CBRE's National Investment Team – Calgary ("CBRE"), is pleased to offer for sale a 100% freehold interest in 3500 19<sup>th</sup> Street NE (the "Property" or "Offering"). The Property is a single-tenant industrial building with a total net rentable area of 56,132 SF. The Property is 100% leased to a favourable single-tenant and offers excellent exposure characteristics along 19<sup>th</sup> Street NE. The Property offers both dock and drive-in loading access, as well as an abundance of surface parking for staff and clientele. The Property is being offered for sale on a clear title basis.

## **INVESTMENT HIGHLIGHTS**

- + 100% leased to a favourable single tenant
- + 9 Dock Doors and 1 Drive-In Door, with ample surface parking available
- + Immediate access to 32<sup>nd</sup> Avenue NE, Deerfoot Trail and Barlow Trail NE