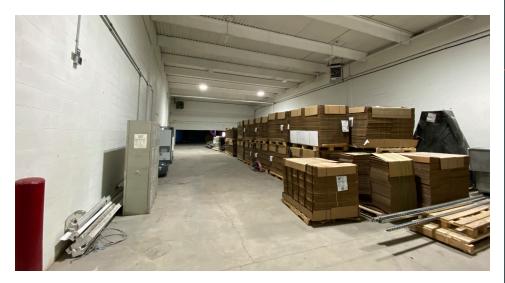

## THE OFFERING

CBRE's National Investment Team – Calgary ("CBRE"), is pleased to offer for sale a 100% freehold interest in 3500 19<sup>th</sup> Street NE (the "Property" or "Offering"). The Property is a single-tenant industrial building with a total net rentable area of 56,132 SF. The Property is 100% leased to a favourable single-tenant and offers excellent exposure characteristics along 19<sup>th</sup> Street NE. The Property offers both dock and drive-in loading access, as well as an abundance of surface parking for staff and clientele. The Property is being offered for sale on a clear title basis.

## PROPERTY DETAILS

| Municipal Address | 3500 19 <sup>th</sup> Street NE |
|-------------------|---------------------------------|
| NRA (SF)          | 56,132 SF                       |
| Year Built        | 1976                            |
| Occupancy (%)     | 100%                            |
| Land Use          | I-G (Industrial - General)      |
| Site Size         | 3.16 Acres                      |
| Clear Height      | 20'                             |
| Loading           | 9 Dock Doors & 1 Drive-In Door  |
| Number of Tenants | 1                               |