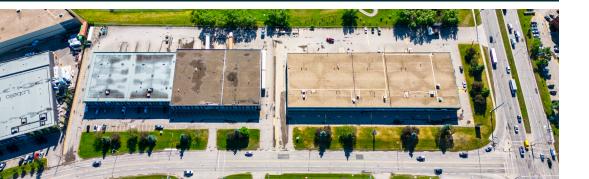

The Property offers investors an excellent opportunity to acquire an institutionally managed asset that is situated on 6.7 acres of I-C (Industrial Commercial) zoned land, strategically located at the west-end of 32<sup>nd</sup> Avenue NE on the northeast corner of the intersection of 12<sup>th</sup> Street NE, a high-traffic corridor with over 49,000 vehicles per day. The Property is being offered for sale on a clear title basis.

#### PROPERTY DETAILS

| Municipal Address                | 3420 12 <sup>th</sup> Street NE | 3440 12 <sup>th</sup> Street NE | Total                   |
|----------------------------------|---------------------------------|---------------------------------|-------------------------|
| NRA (SF)                         | 57,405 SF                       | 57,401 SF                       | 114,805 SF              |
| Occupancy (%)                    | 100%                            | 100%                            | 100%                    |
| Land Use                         | I-C (Industrial Commercial)     |                                 |                         |
| Site Size                        | 3.3 Acres                       | 3.4 Acres                       | 6.7 Acres               |
| Clear Height                     |                                 | 20 ft.                          |                         |
| Loading                          | 5 Dock,<br>4 Drive-In           | 5 Dock,<br>6 Drive-In           | 10 Dock,<br>10 Drive-In |
| Number of Tenants <sup>[1]</sup> | 4                               | 3                               | 7                       |