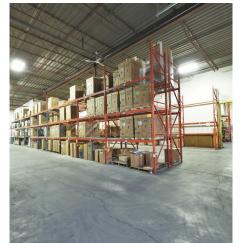

#### THE OFFERING

CBRE's National Investment Team – Calgary ("CBRE"), on behalf of its client, is pleased to offer for sale a 100% freehold interest in 3420 & 3440 12<sup>th</sup> Street NE (the "Property" or the "Offering") – a two-building multi-tenant flex-industrial complex situated in the highly desirable inner-city industrial node of McCall. The Property is comprised of 114,806 SF and is 100% leased to a diverse tenancy mix, ranging in size from 5,760 SF to 34.572 SF.

#### FLEX INDUSTRIAL

100% leased with an average bay size of 16,401 SF. The Property provides access to both dock and drive-in loading appealing to a wide range of tenancies