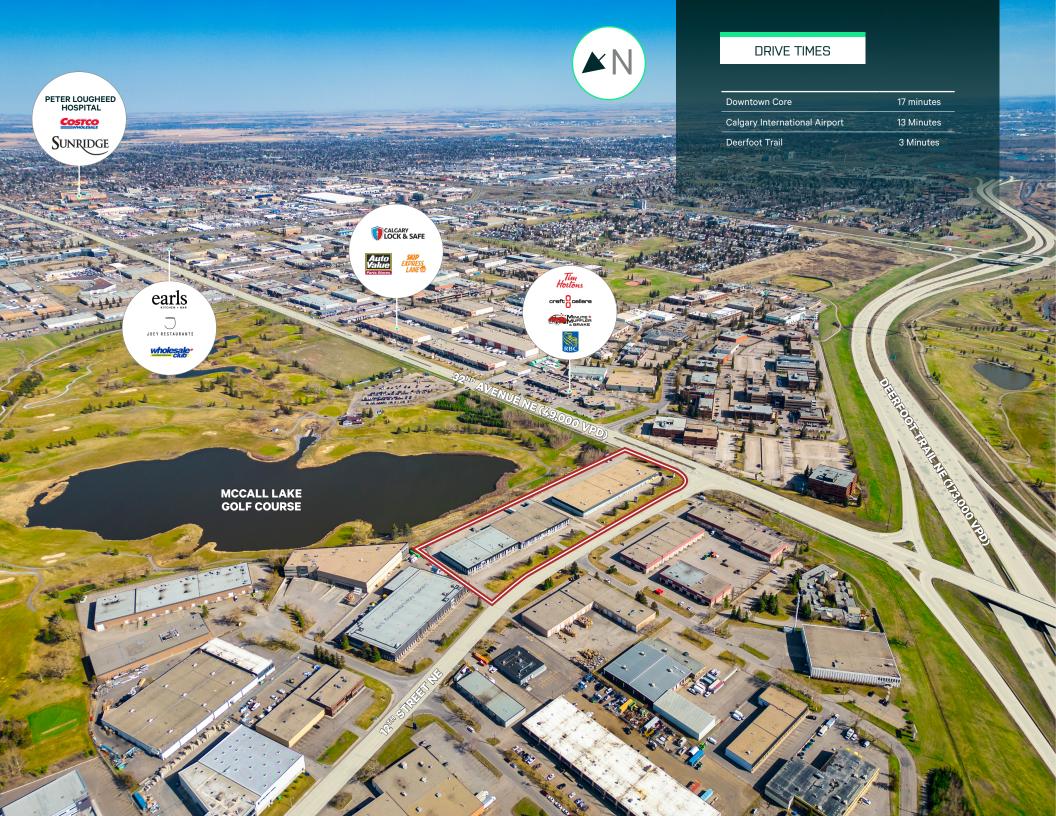

The Property offers investors an excellent opportunity to acquire an institutionally managed asset that is situated on 6.7 acres of I-C (Industrial Commercial) zoned land, strategically located at the west-end of 32<sup>nd</sup> Avenue NE on the northeast corner of the intersection of 12<sup>th</sup> Street NE, a high-traffic corridor with over 49,000 vehicles per day. The Property is being offered for sale on a clear title basis.

### STRATEGIC LOCATION WITH CURB APPEAL

Excellent curb appeal along the high traffic 32<sup>nd</sup> Avenue NE corridor with immediate access to Deerfoot Trail. The Property has direct exposure to over 49,000 vehicles per day