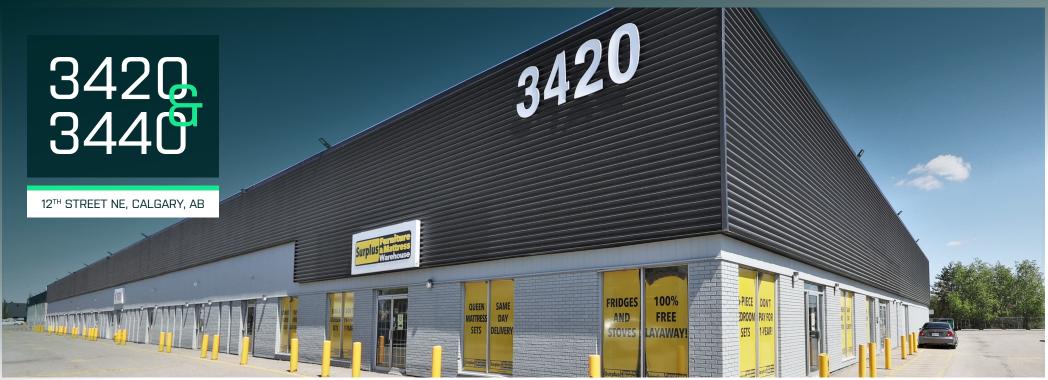

#### THE OFFERING

CBRE's National Investment Team – Calgary ("CBRE"), on behalf of its client, is pleased to offer for sale a 100% freehold interest in 3420 & 3440 12<sup>th</sup> Street NE (the "Property" or the "Offering") – a two-building multi-tenant flex-industrial complex situated in the highly desirable inner-city industrial node of McCall. The Property is comprised of 114,806 SF and is 100% leased to a diverse tenancy mix, ranging in size from 5,760 SF to 34.572 SF.

The Property offers investors an excellent opportunity to acquire an institutionally managed asset that is situated on 6.7 acres of I-C (Industrial Commercial) zoned land, strategically located at the west-end of 32<sup>nd</sup> Avenue NE on the northeast corner of the intersection of 12<sup>th</sup> Street NE, a high-traffic corridor with over 49,000 vehicles per day. The Property is being offered for sale on a clear title basis.