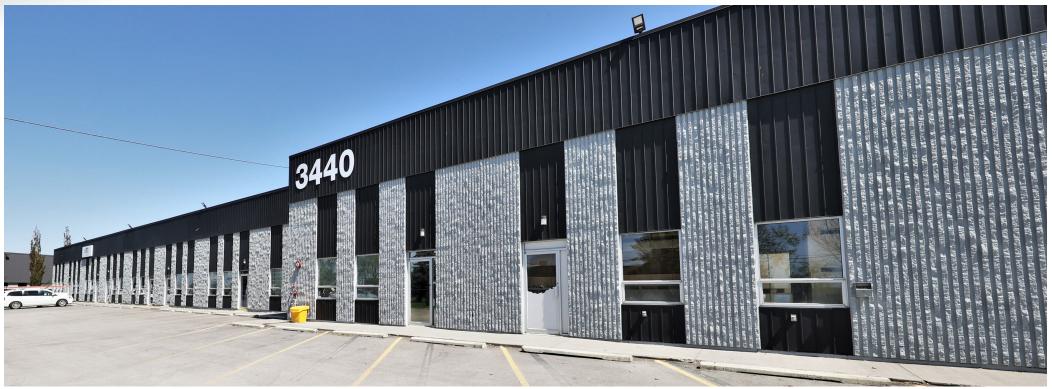

#### PROPERTY DETAILS

| Municipal Address                | 3420 12 <sup>th</sup> Street NE | 3440 12 <sup>th</sup> Street NE | Total                   |
|----------------------------------|---------------------------------|---------------------------------|-------------------------|
| NRA (SF)                         | 57,405 SF                       | 57,401 SF                       | 114,805 SF              |
| Occupancy (%)                    | 100%                            | 100%                            | 100%                    |
| Land Use                         | I-C (Industrial Commercial)     |                                 |                         |
| Site Size                        | 3.3 Acres                       | 3.4 Acres                       | 6.7 Acres               |
| Clear Height                     |                                 | 20 ft.                          |                         |
| Loading                          | 5 Dock,<br>4 Drive-In           | 5 Dock,<br>6 Drive-In           | 10 Dock,<br>10 Drive-In |
| Number of Tenants <sup>[1]</sup> | 4                               | 3                               | 7                       |