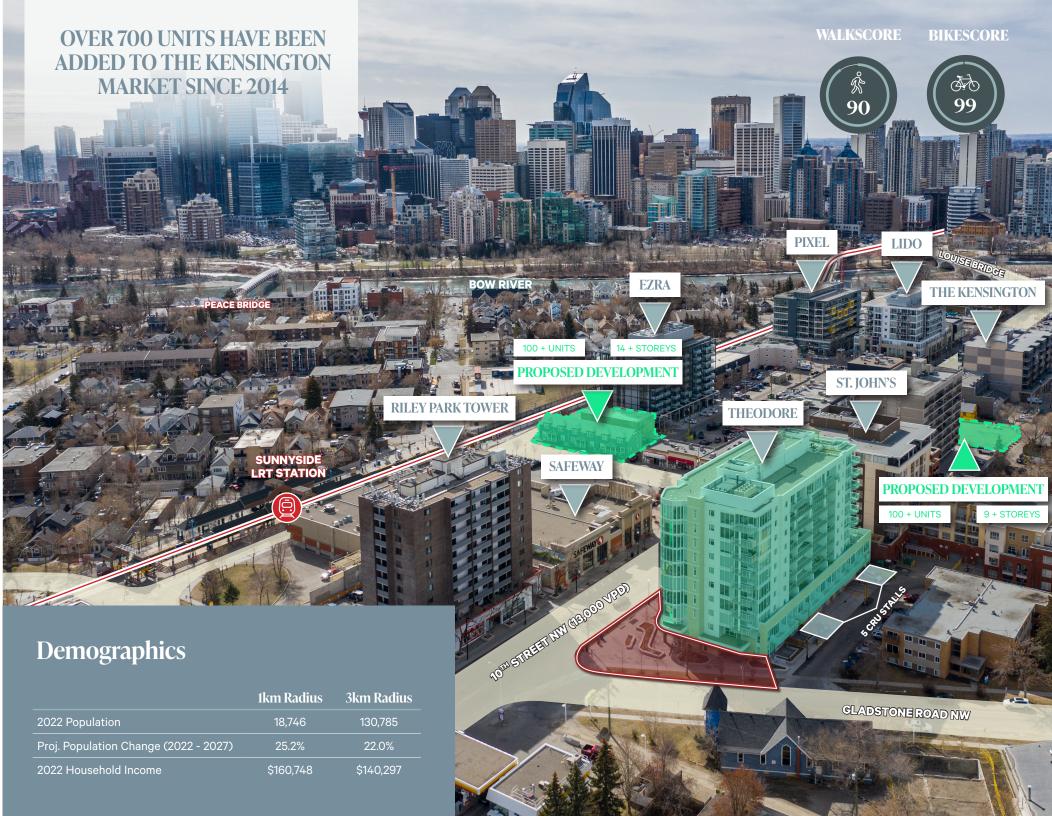

### **Investment Highlights**

- + Exceptional opportunity to acquire a newly constructed, fully leased retail asset in the highly desired retail node of Kensington
- + Direct exposure to 10<sup>th</sup> Street NW, one of two major retail strips in Kensington
- + 100% leased with the anchor tenant, a Schedule I Bank, occupying 49% of the total NRA
- + The Property has an average in-place net rent of \$44.64 PSF<sup>[1]</sup> and a WALT of 10.0 Years<sup>[1]</sup>
- + Nearly 700 purpose-built rental and condo units have been added to the Kensington market since 2014, with another 600 under construction or proposed