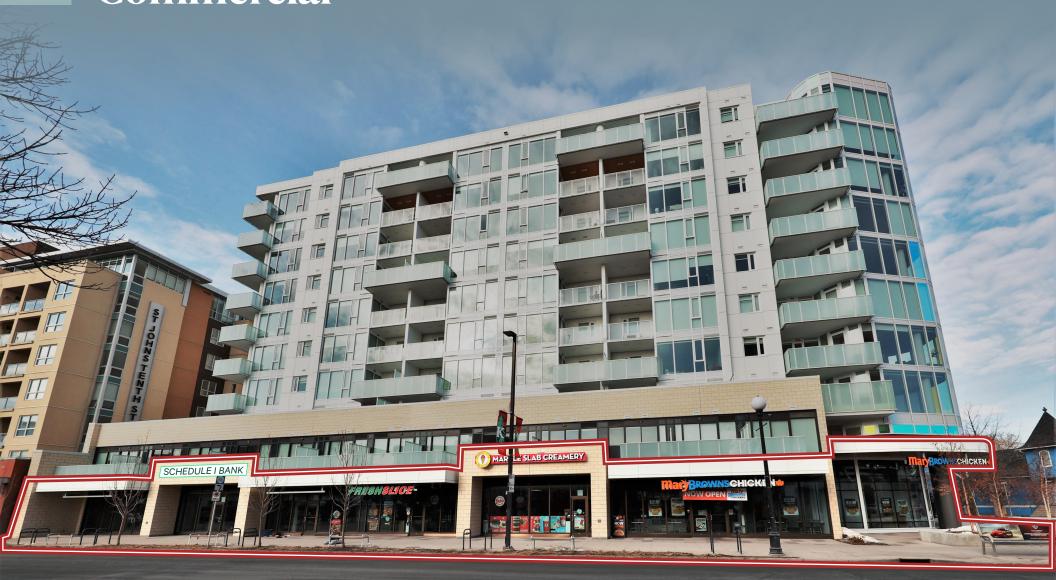

# The Theodore Commercial

427 10<sup>TH</sup> STREET NW, CALGARY, AB

CBRE

National Investment Team
C A L G A R Y

#### The Offering

CBRE's National Investment Team – Calgary ("CBRE" or the "Advisor") has been exclusively retained by Graywood Developments ("the Vendor") and is pleased to offer for sale a 100% interest in The Theodore Main Floor Commercial, located at 427 10<sup>th</sup> Street NW (the "Property"). The Property is comprised of six main floor retail units, totaling 8,759 SF, and located in the highly desired retail node of Kensington. The Property offers prospective purchasers an opportunity to acquire a fully leased retail asset with over 200 feet of frontage along 10<sup>th</sup> Street NW in one of the most prominent retail nodes in the city. The Property is being offered for sale on a clear title basis.

### **Investment Highlights**

- + Exceptional opportunity to acquire a newly constructed, fully leased retail asset in the highly desired retail node of Kensington
- + Direct exposure to 10<sup>th</sup> Street NW, one of two major retail strips in Kensington
- + 100% leased with the anchor tenant, a Schedule I Bank, occupying 49% of the total NRA
- + The Property has an average in-place net rent of \$44.64 PSF<sup>[1]</sup> and a WALT of 10.0 Years<sup>[1]</sup>
- + Nearly 700 purpose-built rental and condo units have been added to the Kensington market since 2014, with another 600 under construction or proposed