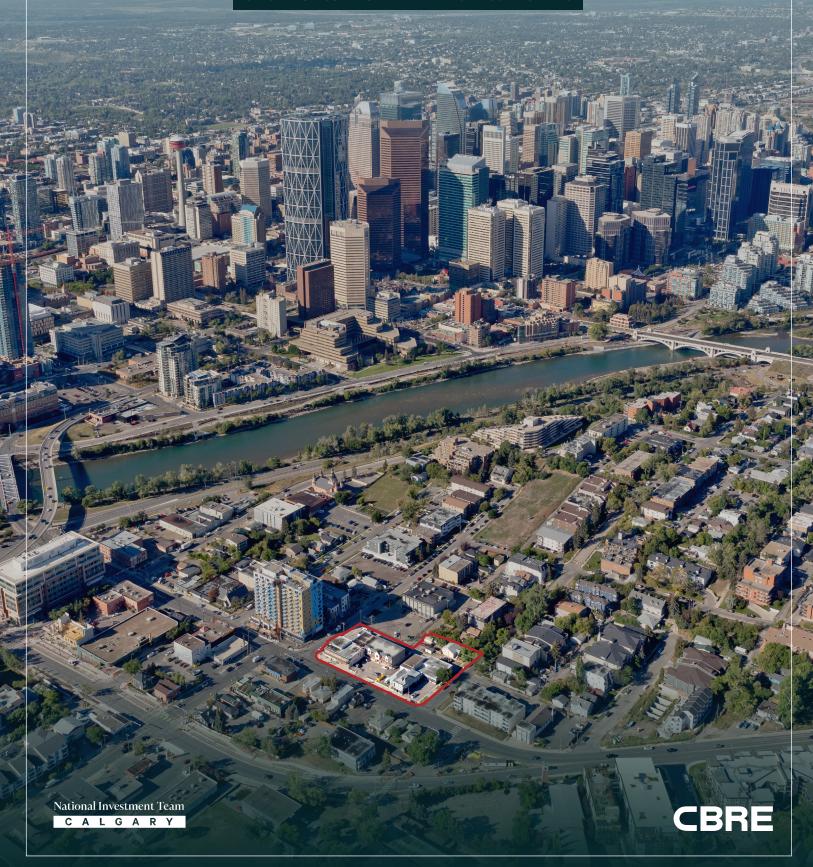

# Bridgeland Development Lands

PRIME OPPORTUNITY TO ACQUIRE 0.88 ACRES OF DEVELOPMENT LAND WITH HOLDING INCOME IN ONE OF

CALGARY'S MOST DESIRABLE INNER-CITY COMMUNITIES

## The Offering

CBRE Limited is pleased to present an excellent opportunity to acquire a 0.88-acre future development site situated in one of Calgary's most desirable and rapidly developing community of Bridgeland. The site offers direct frontage and access onto 4<sup>th</sup> Street NE (Edmonton Trail NE), one of the main south-bound roadways connecting Calgary's northern communities to the Downtown Core. Furthermore, this location offers an extensive array of amenities including various restaurants and cafés along 1<sup>st</sup> Avenue NE, the Bow River Pathway System, the Real Canadian Superstore, and the Bridgeland Memorial LRT Station.