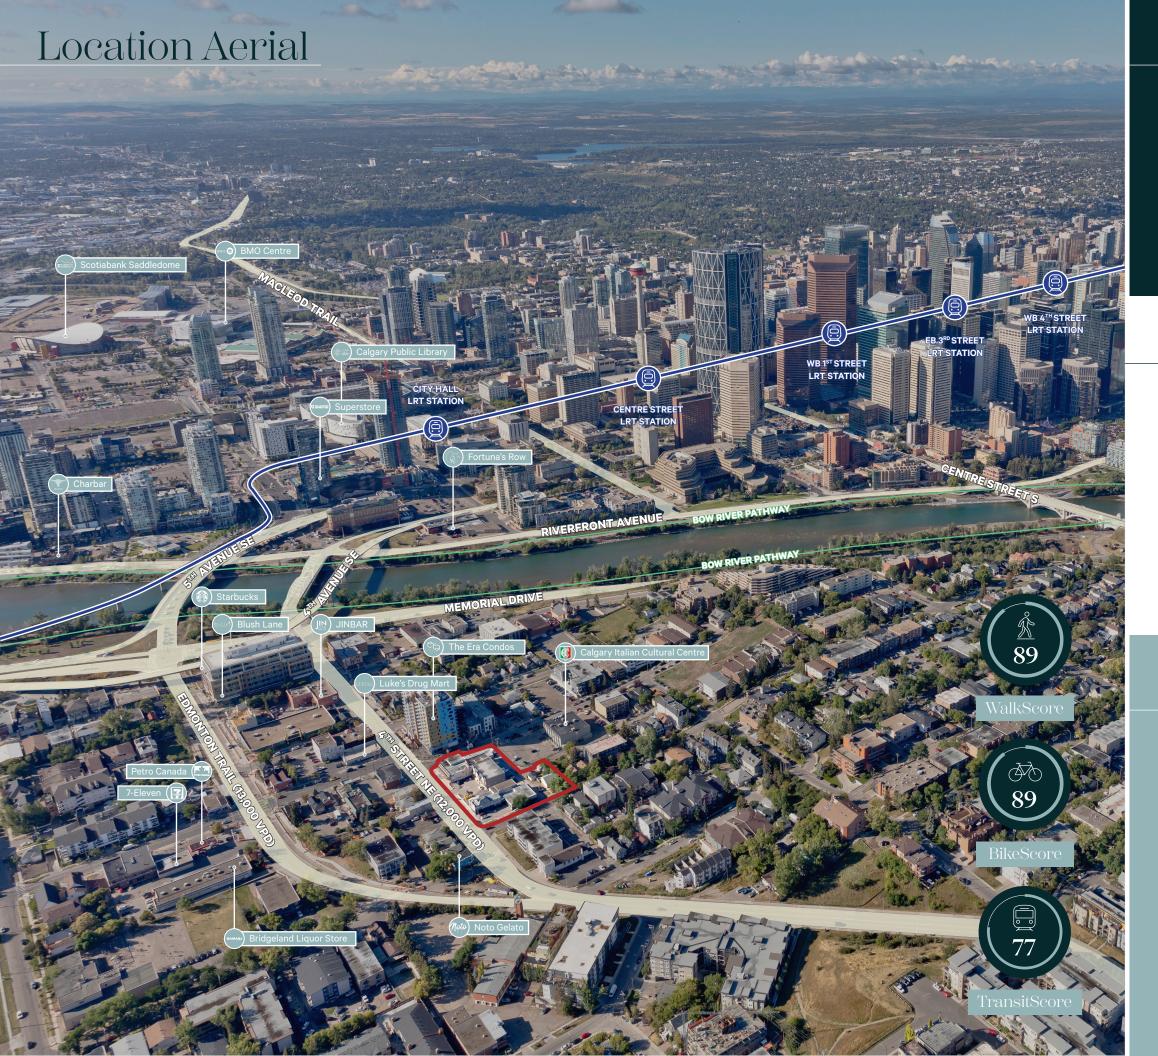

## The Offering

CBRE Limited is pleased to present an excellent opportunity to acquire a 0.88-acre future development site situated in one of Calgary's most desirable and rapidly developing community of Bridgeland. The site offers direct frontage and access onto 4<sup>th</sup> Street NE (Edmonton Trail NE), one of the main south-bound roadways connecting Calgary's northern communities to the Downtown Core. Furthermore, this location offers an extensive array of amenities including various restaurants and cafés along 1<sup>st</sup> Avenue NE, the Bow River Pathway System, the Real Canadian Superstore, and the Bridgeland Memorial LRT Station.

### Investment Highlights

- + Excellent opportunity to acquire a prominent development site in one of Calgary's most desirable inner-city neighbourhood of Bridgeland, spanning close to a full city-block of 0.88 acres
- + Currently leased to a mix of retail and office tenancies, providing purchasers with holding income during the development planning process
- + Direct frontage onto 4<sup>th</sup> Street NE, one of the main south-bound roadways providing access for Calgary's northern communities to the Downtown Core
- Proximity to abundant amenities including restaurants and cafés along 1<sup>st</sup>
   Avenue NE, the Bow River Pathway System, St. Patrick's Island Park, the Rea
   Canadian Superstore and the Bridgeland Memorial LRT Station