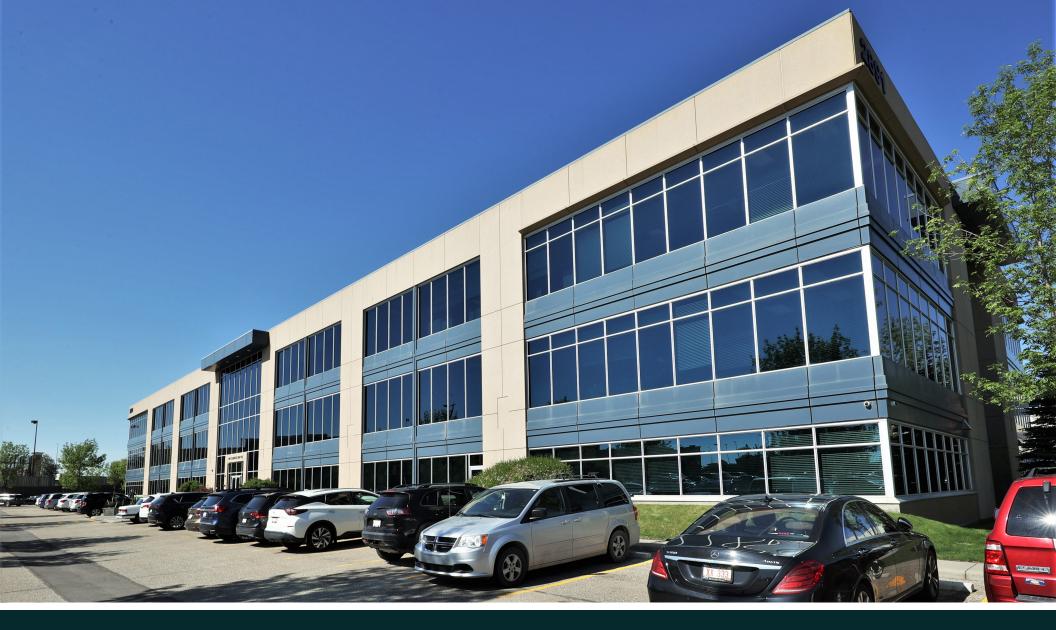

## The Offering

CBRE's National Investment Team – Calgary ("CBRE" or the "Advisor") is pleased to offer for sale a 100% freehold interest in Intrinsic Place, located at 2891 Sunridge Way NE. Intrinsic Place is a 3-storey, 87,271 SF Class "A" office building located in the established neighbourhood of Sunridge. The Property continually outperforms the overall suburban office market and has an abundance of surface parking, providing a parking ratio of 1 stall per 264 SF (3.78 stalls per 1,000 SF).

### Investment Highlights

- + Exceptional opportunity to acquire a Class "A" suburban office building at a significant discount to replacement cost
- + 100% leased to 8 tenants, with a WALT of 4.6 years
- + Intrinsic Place has an average in-place net rent of \$15.33 PSF, with future contractual rental increases over the lease terms
- + Excellent parking ratio of 1 stall per 264 SF (3.78 stalls per 1,000 SF)
- + The Property is naturally tailored for medical uses with the added benefit of existing medical tenants

### **Property Details**

| Municipal Address                | 2891 Sunridge Way NE, Calgary, AB               |
|----------------------------------|-------------------------------------------------|
| Property Type                    | Class "A" Suburban Office Building              |
| Year Built                       | 2001                                            |
| Storeys                          | 3-Storeys                                       |
| Total NRA                        | 87,271 SF                                       |
| Average Floor Plate              | Approximately 29,500 SF                         |
| Parking                          | 330 Surface Parking Stalls (1 Stall per 264 SF) |
| Site Size                        | 5.07 Acres                                      |
| Current Occupancy <sup>[1]</sup> | 100%                                            |