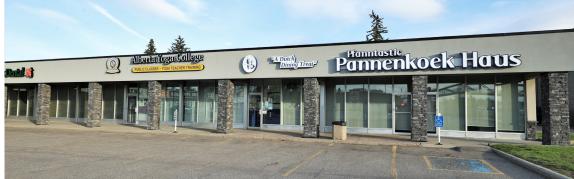

### The Offering

CBRE's National Investment Team – Calgary ("CBRE" or the "Advisor") on behalf of its client Crowchild Corner GP Corp. (the "Vendor") is pleased to offer for sale a 100% freehold interest in Crowchild Corner, located at 2439 54<sup>th</sup> Avenue SW (the "Property"). Crowchild Corner is a 24,826 SF retail neighbourhood centre, located in the highly desired area of North Glenmore Park. The Property offers investors the opportunity to acquire a 100% leased retail complex, with an established tenancy base that services the surrounding communities. The Property has a WALT of 5.6 years, providing investors a secure income stream with several national tenancies. The Property is being offered for sale on a clear title basis.

## **Investment Highlights**

Exceptional opportunity to acquire a retail neighbourhood centre in a highly desirable residential area

The Property is 100% leased at an average in-place rent of \$30.96 PSF and a WALT of 5.6 years. Anchor tenants have a WALT of 9.8 years

## Property Details

| MUNICIPAL ADDRESS          | 2439 54 <sup>th</sup> Avenue SW                   |
|----------------------------|---------------------------------------------------|
| BUILDING TYPE              | Retail Neighbourhood Centre                       |
| TOTAL NRA                  | 24,826 SF                                         |
| LAND USE DESIGNATION       | C-C1 (Commercial Community 1)                     |
| SITE SIZE                  | 2.13 Acres (92,783 SF)                            |
| SITE COVERAGE              | 27%                                               |
| YEAR CONSTRUCTED/RENOVATED | 1970 & 2021 / 2018                                |
| PARKING                    | 98 Surface Parking Stalls<br>(1 Stall per 253 SF) |
| OCCUPANCY                  | 100%                                              |
| NUMBER OF TENANTS          | 11                                                |