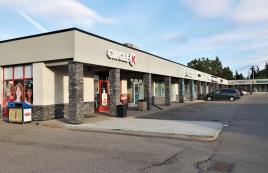

### The Offering

CBRE's National Investment Team – Calgary ("CBRE" or the "Advisor") on behalf of its client Crowchild Corner GP Corp. (the "Vendor") is pleased to offer for sale a 100% freehold interest in Crowchild Corner, located at 2439 54<sup>th</sup> Avenue SW (the "Property"). Crowchild Corner is a 24,826 SF retail neighbourhood centre, located in the highly desired area of North Glenmore Park. The Property offers investors the opportunity to acquire a 100% leased retail complex, with an established tenancy base that services the surrounding communities. The Property has a WALT of 5.6 years, providing investors a secure income stream with several national tenancies. The Property is being offered for sale on a clear title basis.

## Property Details

| MUNICIPAL ADDRESS          | 2439 54 <sup>th</sup> Avenue SW                   |
|----------------------------|---------------------------------------------------|
| BUILDING TYPE              | Retail Neighbourhood Centre                       |
| TOTAL NRA                  | 24,826 SF                                         |
| LAND USE DESIGNATION       | C-C1 (Commercial Community 1)                     |
| SITE SIZE                  | 2.13 Acres (92,783 SF)                            |
| SITE COVERAGE              | 27%                                               |
| YEAR CONSTRUCTED/RENOVATED | 1970 & 2021 / 2018                                |
| PARKING                    | 98 Surface Parking Stalls<br>(1 Stall per 253 SF) |
| OCCUPANCY                  | 100%                                              |
| NUMBER OF TENANTS          | 11                                                |