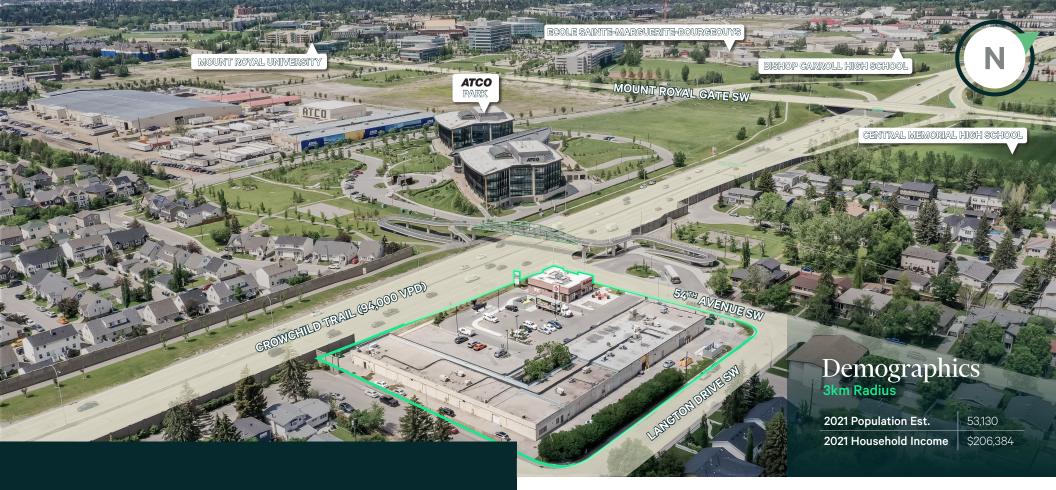

Crowchild Corner has direct exposure to over 94,000 vehicles per day via Crowchild Trail, a major north/south arterial route

The Property has recently undergone extensive renovations performed by Hopewell Developments, along with construction of a new retail pad that has been fully leased by Tim Horton's for a 20-year term