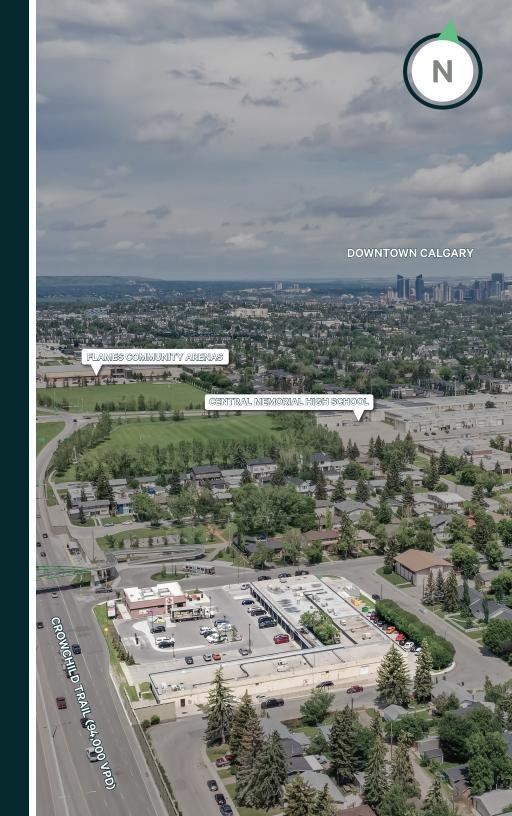

Crowchild Corner has direct exposure to over 94,000 vehicles per day via Crowchild Trail, a major north/south arterial route

The Property has recently undergone extensive renovations performed by Hopewell Developments, along with construction of a new retail pad that has been fully leased by Tim Horton's for a 20-year term