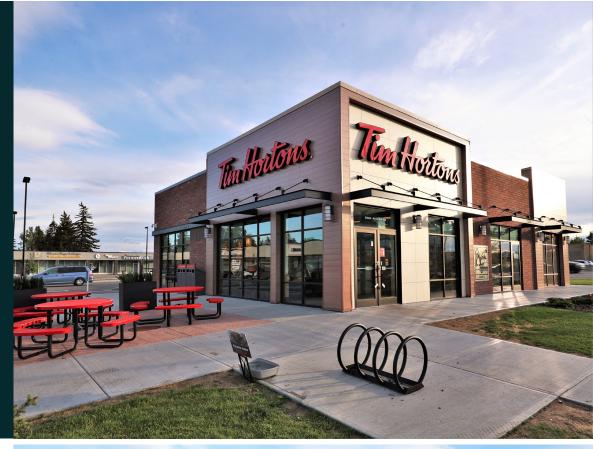

Crowchild Corner has direct exposure to over 94,000 vehicles per day via Crowchild Trail, a major north/south arterial route

The Property has recently undergone extensive renovations performed by Hopewell Developments, along with construction of a new retail pad that has been fully leased by Tim Horton's for a 20-year term