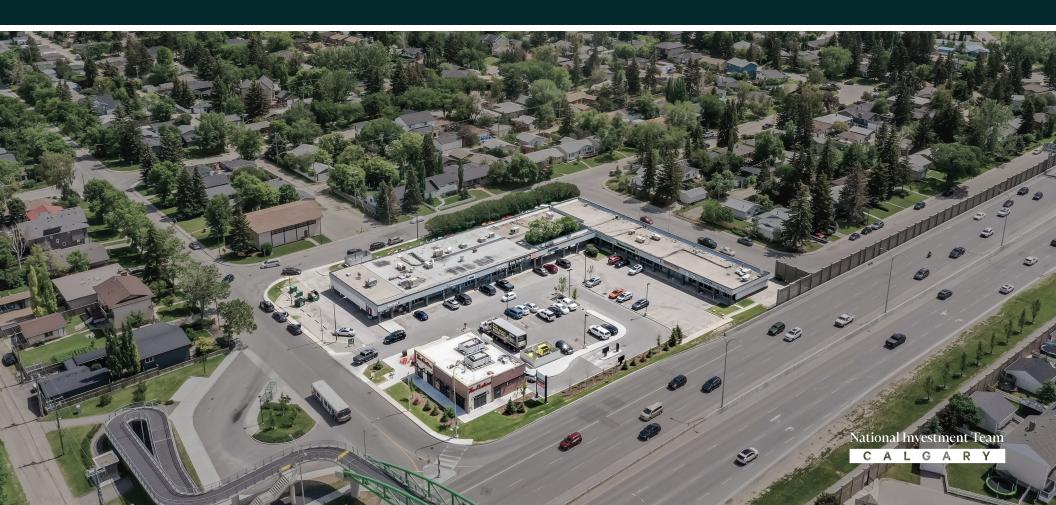

### The Offering

CBRE's National Investment Team – Calgary ("CBRE" or the "Advisor") on behalf of its client Crowchild Corner GP Corp. (the "Vendor") is pleased to offer for sale a 100% freehold interest in Crowchild Corner, located at 2439 54<sup>th</sup> Avenue SW (the "Property"). Crowchild Corner is a 24,826 SF retail neighbourhood centre, located in the highly desired area of North Glenmore Park. The Property offers investors the opportunity to acquire a 100% leased retail complex, with an established tenancy base that services the surrounding communities. The Property has a WALT of 5.6 years, providing investors a secure income stream with several national tenancies. The Property is being offered for sale on a clear title basis.

## **Investment Highlights**

Exceptional opportunity to acquire a retail neighbourhood centre in a highly desirable residential area

The Property is 100% leased at an average in-place rent of \$30.96 PSF and a WALT of 5.6 years. Anchor tenants have a WALT of 9.8 years

## Property Details

| MUNICIPAL ADDRESS          | 2439 54 <sup>th</sup> Avenue SW                   |
|----------------------------|---------------------------------------------------|
| BUILDING TYPE              | Retail Neighbourhood Centre                       |
| TOTAL NRA                  | 24,826 SF                                         |
| LAND USE DESIGNATION       | C-C1 (Commercial Community 1)                     |
| SITE SIZE                  | 2.13 Acres (92,783 SF)                            |
| SITE COVERAGE              | 27%                                               |
| YEAR CONSTRUCTED/RENOVATED | 1970 & 2021 / 2018                                |
| PARKING                    | 98 Surface Parking Stalls<br>(1 Stall per 253 SF) |
| OCCUPANCY                  | 100%                                              |
| NUMBER OF TENANTS          | 11                                                |