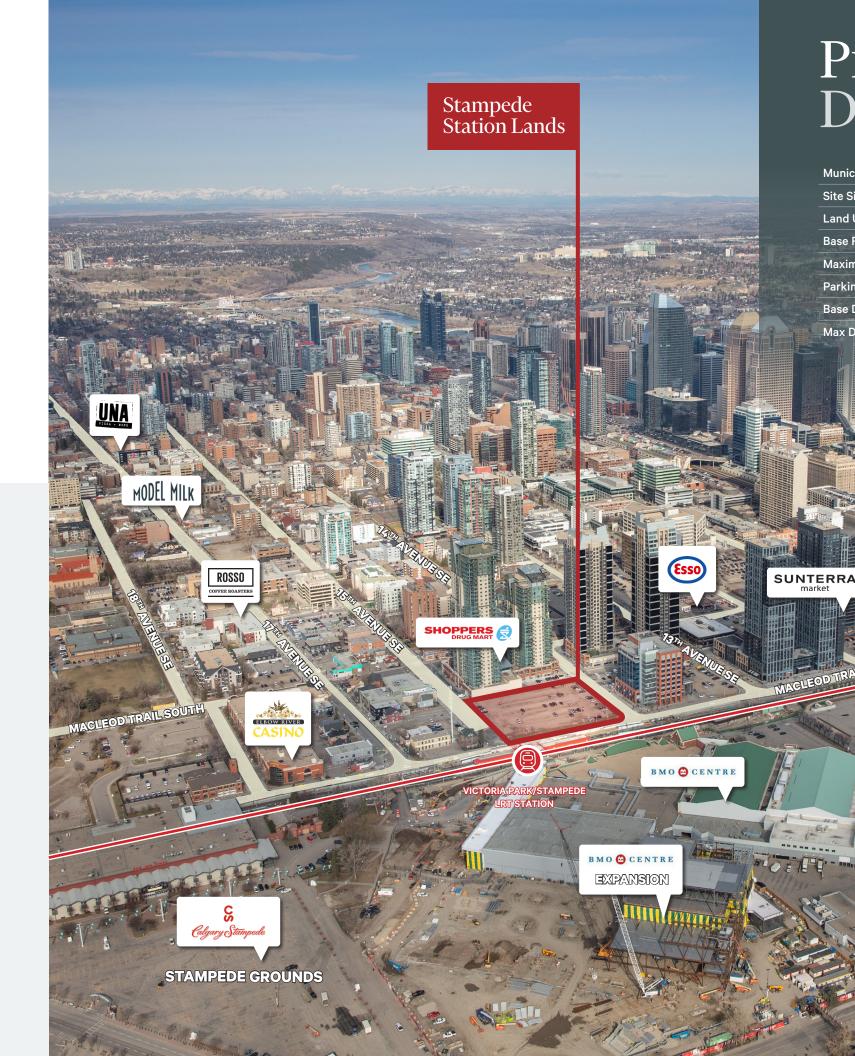

# The Offering

CBRE Limited ("CBRE"), on behalf of the Vendor, is pleased to offer for sale a 100% freehold interest in Stampede Station Lands located at 232 15<sup>th</sup> Avenue SE, Calgary, AB (the "Property" or the "Lands"). The Property consists of a prime development site totaling 1.76 acres (76,783 SF) and has direct exposure to Macleod Trail North. The offering presents developers an opportunity to acquire a premier site that is currently being utilized as a surface parking lot, providing interim holding income.

## Investment Highlights

Prime development site with excellent exposure to Macleod Trail North and over 25,000 VPD

(O)

Located directly across from Victoria Park LRT station, BMO centre expansion and event centre

Efficient site layout with ability to support 600,000+ SF of developable area on base FAR

P

230 surface parking stalls providing interim holding income