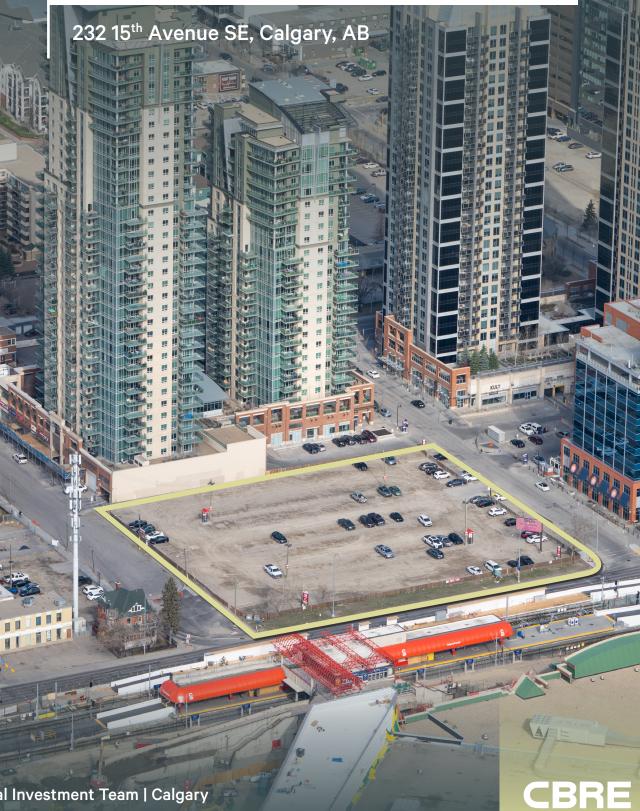

# The Offering

CBRE Limited ("CBRE"), on behalf of the Vendor, is pleased to offer for sale a 100% freehold interest in Stampede Station Lands located at 232 15<sup>th</sup> Avenue SE, Calgary, AB (the "Property" or the "Lands"). The Property consists of a prime development site totaling 1.76 acres (76,783 SF) and has direct exposure to Macleod Trail North. The offering presents developers an opportunity to acquire a premier site that is currently being utilized as a surface parking lot, providing interim holding income.

## Investment Highlights

Prime development site with excellent exposure to Macleod Trail North and over 25,000 VPD

(O)

Located directly across from Victoria Park LRT station, BMO centre expansion and event centre

Efficient site layout with ability to support 600,000+ SF of developable area on base FAR

P

230 surface parking stalls providing interim holding income

### Property Details

- Municipal Address Site Size Land Use Base FAR Maximum FAR Parking Stalls Base Density Max Density
- 232 15<sup>th</sup> Avenue SE, Calgary, AB 1.76 Acres (76,783 SF) CC-X 8.00 FAR 12.00 FAR 230 Surface Stalls 614,264 SF
- 921,396 SF