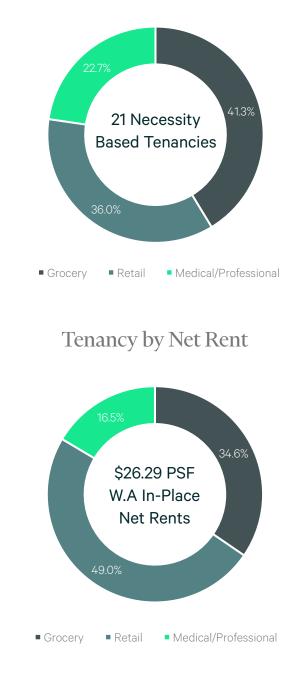

### **Financial Details**

|                          | Save-On | Retail  | Professional<br>Premises | Total   |
|--------------------------|---------|---------|--------------------------|---------|
| Current Occupancy        | 100%    | 86%     | 73%                      | 88%     |
| Number of Tenants        | 1       | 15      | 7                        | 23      |
| W.A. In-Place Rent (PSF) | \$22.00 | \$35.78 | \$19.07                  | \$26.29 |
| WALT (Years)             | 13.0    | 6.4     | 5.4                      | 8.9     |

#### Tenancy by NRA