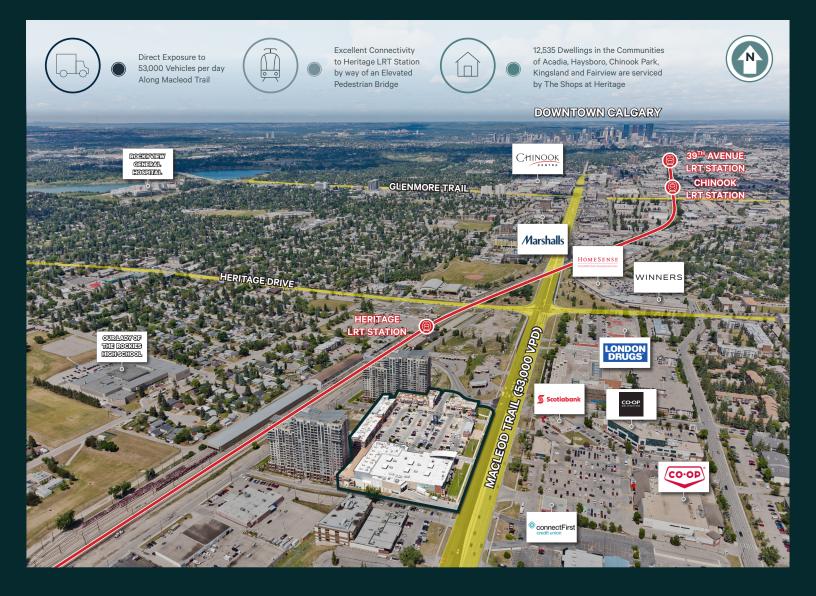

Located on the west side of Macleod Trail just south of Heritage Drive SW, the Property has excellent exposure to over 53,000 vehicles per day and provides direct access to the Heritage LRT Station via a newly built pedestrian bridge.