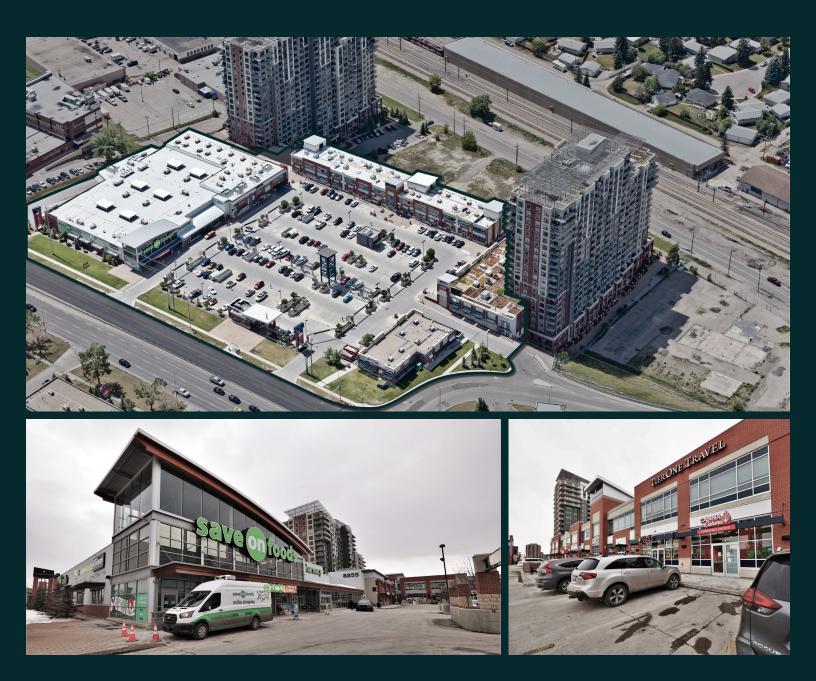

# The Shops At Heritage GROCERY-ANCHORED RETAIL CENTRE

8835 Macleod Trail Calgary, AB

### The Offering

CBRE Limited ("CBRE"), as advisor to Heritage Station (ARI) Ltd. and 1324634 Alberta Inc. (the "Vendor"), is pleased to offer for sale a 100% interest in The Shops at Heritage, a prominent grocery-anchored retail centre, located at 8835 Macleod Trail SW in Calgary, Alberta (the "Property").

Located on the west side of Macleod Trail just south of Heritage Drive SW, the Property has excellent exposure to over 53,000 vehicles per day and provides direct access to the Heritage LRT Station via a newly built pedestrian bridge.

### Investment Highlights

- Institutionally owned and managed retail centre anchored by Save-On Foods. Other quality tenants include Tim Hortons, Pet Valu, Co-operators Insurance, Lasik MD, London Medical Centre and Citizen Salon
- Defensively oriented retail asset with 93% of existing tenancies comprising of necessity-based retail offerings
- Situated at the base of The Abbey and Dominion, two residential towers consisting of 716 units providing a significant customer base for the tenants of the Property
- Strategically located along the "drive home" side of the highly traveled Macleod Trail retail corridor, the Property services over 10,800 people within a 1km radius
- Abundant on-site parking with 198 surface and 245 dedicated, belowgrade, stalls offering a parking ratio of 4.2 stalls per 1,000 SF