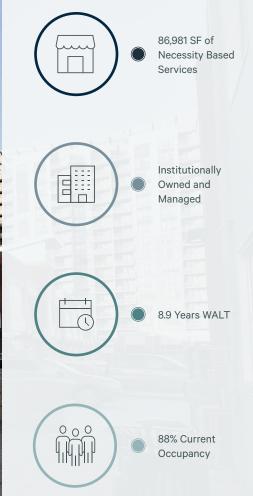

### **Property Details**

| Municipal Address       | 8835 Macleod Trail SW                                    |            |
|-------------------------|----------------------------------------------------------|------------|
| Year Built              | 2016                                                     |            |
| Commercial NRA          | Retail/Save-On:                                          | 77,829 SF  |
|                         | Professional Premises:                                   | 28,933 SF  |
|                         | Total:                                                   | 106,672 SF |
| Land Use Classification | C-C2f4.0h80<br>(Commercial - Community 2)                |            |
| Parking                 | Surface Stalls:                                          | 198        |
|                         | Parkade (Allocated to<br>Commercial Component<br>on P4): | 245        |
|                         | Total:                                                   | 443 Stalls |
| Parking Ratio           | 4.2 Stalls per 1,000 SF                                  |            |

### **Financial Details**

|                          | Save-On | Retail  | Professional<br>Premises | Total   |
|--------------------------|---------|---------|--------------------------|---------|
| Current Occupancy        | 100%    | 86%     | 73%                      | 88%     |
| Number of Tenants        | 1       | 15      | 7                        | 23      |
| W.A. In-Place Rent (PSF) | \$22.00 | \$35.78 | \$19.07                  | \$26.29 |
| WALT (Years)             | 13.0    | 6.4     | 5.4                      | 8.9     |