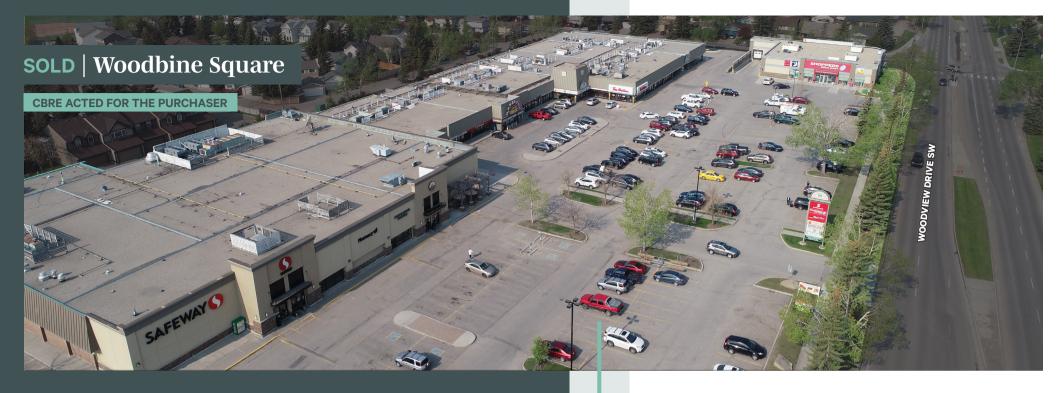

## Highlights

- Grocery-anchored, neighbourhood retail centre with credit quality tenancies including Safeway, Shoppers Drug Mart, The Bank of Nova Scotia, Tim Hortons, and Pizza Hut
- Well-located between the established communities of Woodbine and Woodlands in Calgary's Southwest
- Situated with proximity to the major east-west thoroughfare of Anderson Road SW between its intersection with the newlycompleted Stoney Trail and 14<sup>th</sup> Street SW