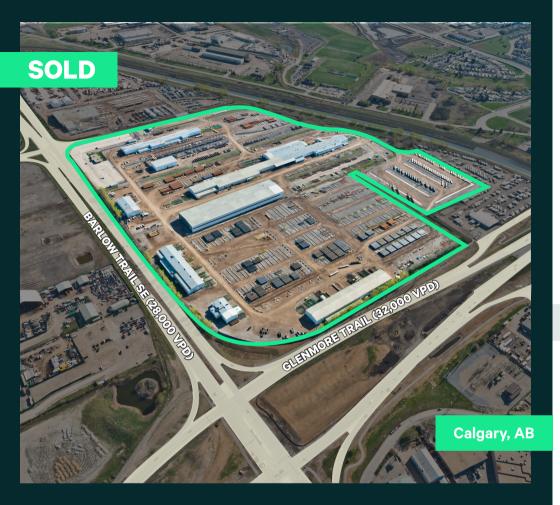

## **Property Details**

ADDRESS SITE SIZE

8919 95.14 ACRES BARLOW TRAIL SE

**CURRENT LAND USE** 

I-H (INDUSTRIAL- HEAVY)

CLOSING DATE

MAY 2022

## **Highlights**

- 95 acres in Calgary's most established and mature industrial node with considerable frontage onto Barlow Trail and Glenmore Trail SE
- Last, significant, privately-owned future industrial development site in the Foothills industrial area
- Situated in Calgary's Shepard Industrial Park, providing excellent access to major transportation network including Glenmore Trail, Barlow Trail, Deerfoot Trail, 52<sup>nd</sup> Street SE and Stoney Trail
- In addition to its best of class access to the regional transportation network, the Property is less than 3km from the CPR Intermodal Facility