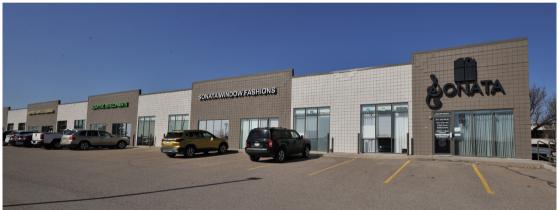

# **IA BUSINESS PARK**

6046, 6170, 6630 & 6444 12TH STREET SE, CALGARY, AB

# **DETAILS**

**TOTAL SITE SIZE:** 

TOTAL NRA:

**CLOSING DATE:** 

6.13 ACRES

67,254 SF

**JULY 2021** 

- ▶ 4 fully-leased, centrally located flex-industrial buildings with direct exposure to Deerfoot Trail
- Flexible I-C zoning allowing for a wide variety of tenancies
- Situated with proximity to Deerfoot Meadows, Chinook Centre and the Downtown Core