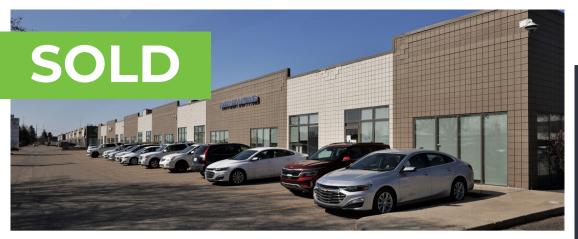

# **IA BUSINESS PARK**

6046, 6170, 6630 & 6444 12TH STREET SE, CALGARY, AB

# **DETAILS**

**TOTAL SITE SIZE:** 

TOTAL NRA:

**CLOSING DATE:** 

6.13 ACRES

67,254 SF

**JULY 2021** 

- ▶ 4 fully-leased, centrally located flex-industrial buildings with direct exposure to Deerfoot Trail
- Flexible I-C zoning allowing for a wide variety of tenancies
- Situated with proximity to Deerfoot Meadows, Chinook Centre and the Downtown Core