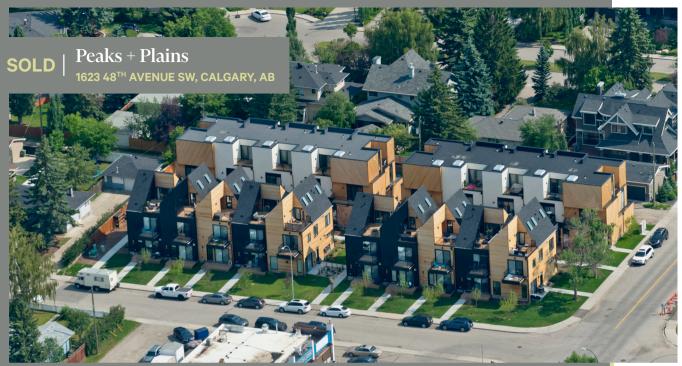

# Details

**NUMBER OF UNITS** 

20

**AVG. UNIT SIZE\*** 

2.346 SF

\*Total Livable Area

**YEAR BUILT** 

2018

## Highlights

- 20 recently constructed, spacious and modern luxury townhomes in the urban community of Altador
- + Units feature fully-developed basements, vaulted ceilings, rooftop patios, gas fireplaces and lots of natural light through large windows and skylights
- + The luxurious and spacious townhomes attract a wide range of tenant types including young professionals and families that are seekir large layouts with high-end finishes combined with outdoor living space
- Located walking distance of multiple amenities including the Altadore Shopping Centre, Sandy Beach Park, Glenmore Athletic Park, and numerous schools