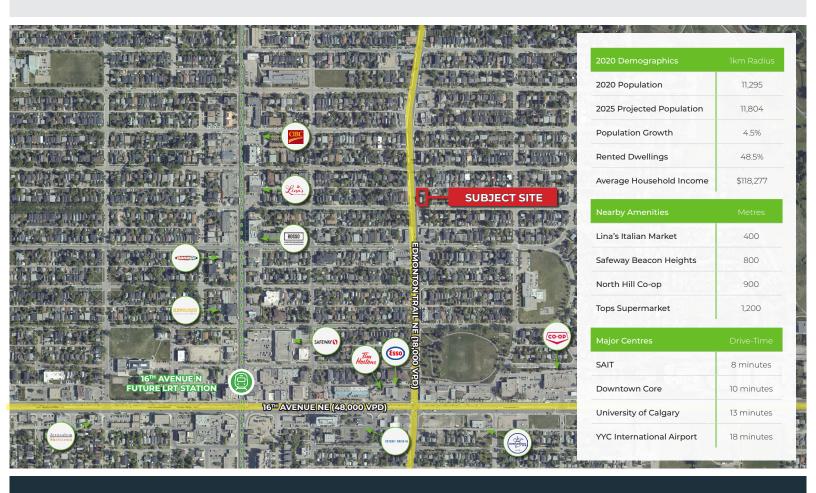

# **INVESTMENT HIGHLIGHTS**

- Excellent opportunity to acquire a corner site with direct frontage onto Edmonton Trail NE, providing exposure to over 18,000 vehicles per day
- Ability to obtain additional density based upon land use redesignation similar to the surrounding sites
- Improved with a flex-office building and a detached residential house, providing purchasers with holding income
- Within walking distance to abundant amenities along Centre
  Street and 16th Avenue/TransCanada Highway