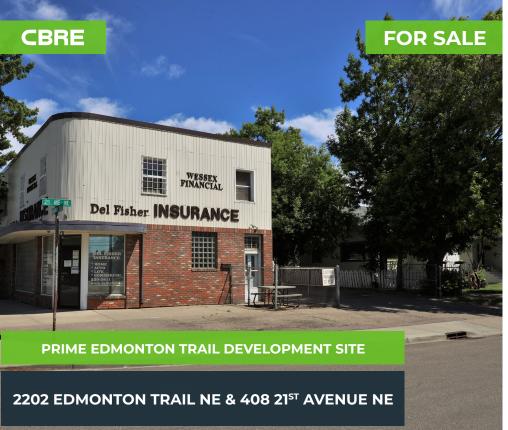

# THE OFFERING

CBRE Limited is pleased to present a rare opportunity to acquire a well-located, 0.32-acre future development Site located in Calgary's northeast community of Winston Heights/Mountview. 2202 Edmonton Trail NE & 408 21st Avenue NE (the "Site" or "Edmonton Trail Development Lands") is comprised of two parcels improved with a flex-office building and a detached residential house, providing purchasers with holding income.

# **INVESTMENT HIGHLIGHTS**

- Excellent opportunity to acquire a corner site with direct frontage onto Edmonton Trail NE, providing exposure to over 18,000 vehicles per day
- Ability to obtain additional density based upon land use redesignation similar to the surrounding sites
- Improved with a flex-office building and a detached residential house, providing purchasers with holding income
- Within walking distance to abundant amenities along Centre
  Street and 16th Avenue/TransCanada Highway