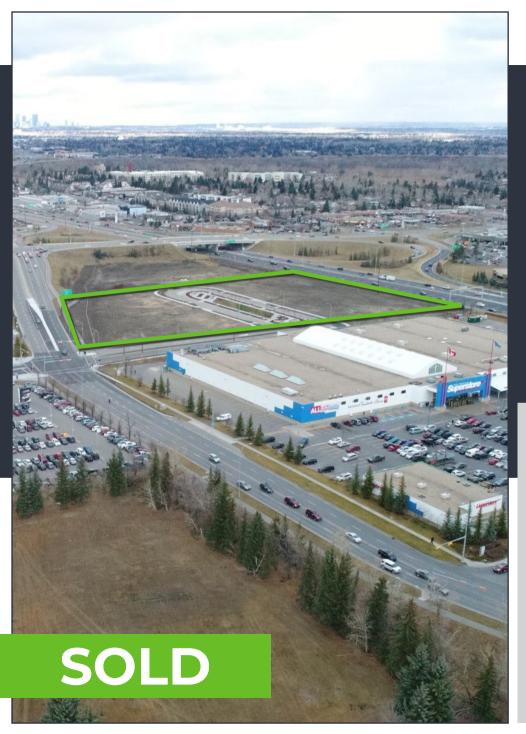

# **SHAWVILLE LANDING**

108, 202 & 302 SHAWVILLE PLACE SE

# **DETAILS**

**CLOSING DATE:** 

**TOTAL SITE SIZE:** 

**7.24 ACRES** 

**BASE DENSITY:** 

234,000 SF JUNE 2018

- Prime, 7.34 acre development site located along Macleod Trail and situated adjacent to the Shawnessy LRT Station and bus loop
- Multiple commercial amenities situated walking distance from the site, including the Boulevard Shopping Centre, Shawnessy Village and Shawnessy Towne Centre