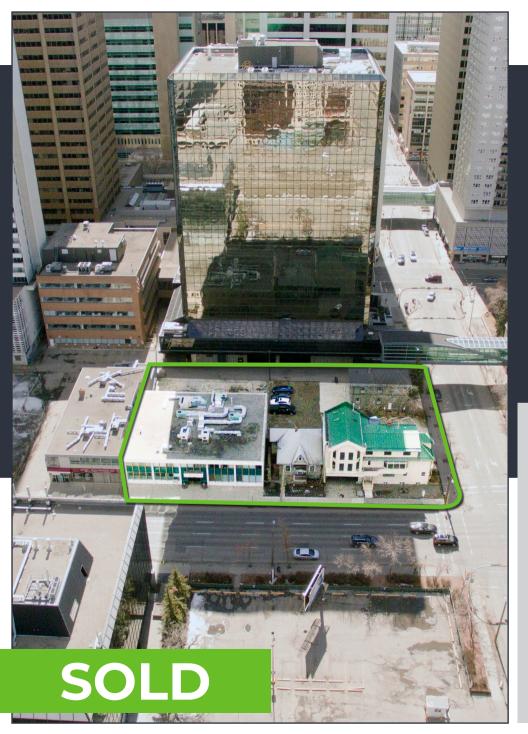

## PBA 4<sup>TH</sup> AVENUE DOWNTOWN DEVELOPMENT SITE 404 - 410 6<sup>TH</sup> STREET SW & 625 - 631 4<sup>TH</sup> AVENUE SW

# **DETAILS**

**TOTAL SITE SIZE:** 

**POTENTIAL DENSITY:** 

**CLOSING DATE:** 

0.60 ACRES

26,016 SF

**MARCH 2018** 

- Located within walking distance to the 7<sup>th</sup> Avenue LRT corridor, The CORE shopping centre and numerous amenities situated along Stephen Avenue Mall
- Commercial and residential developments offer the greatest allowable density for the property to a maximum of 20 FAR