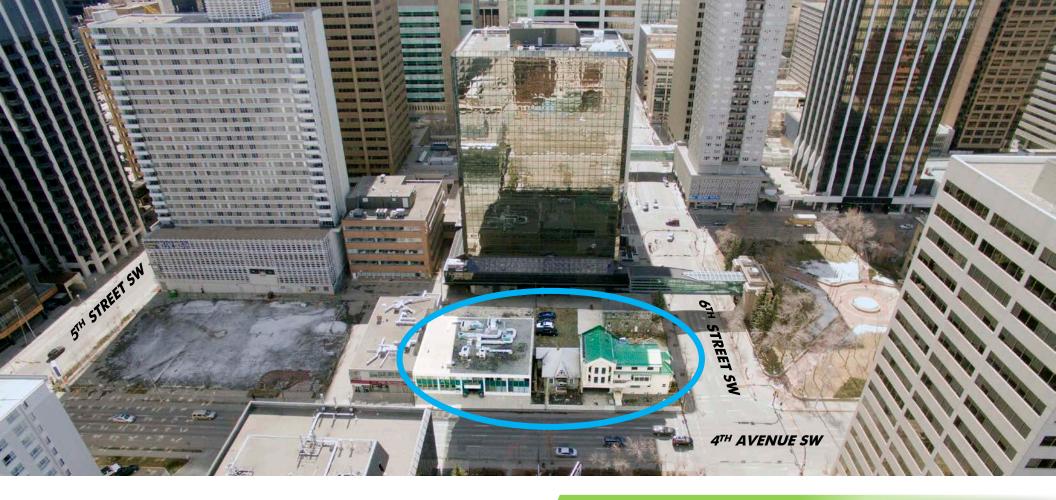

### **INVESTMENT HIGHLIGHTS**

- + The PBA Development Site represents a unique opportunity to acquire a strategically-located redevelopment site situated in the downtown core
- + The property is located within walking distance to the 7th Avenue LRT corridor, The CORE shopping centre and the numerous amenities situated along Stephen Avenue Mall
- + Commercial and residential developments offer the greatest allowable density for the property to a maximum of 20.0 FAR
- + Demand for inner-city living will continue to strengthen as The City of Calgary maintains its densification initiative
- + The buildings on the site are leased to multiple tenants, which provides holding income to the property

## **PROPERTY SUMMARY**

| Address                                           | Site Size | NRA       |
|---------------------------------------------------|-----------|-----------|
| 410 6 <sup>th</sup> Street SW                     | 3,240 SF  | 2,000 SF  |
| 400 6 <sup>th</sup> Street SW                     | 3,252 SF  | 5,131 SF  |
| 404 6 <sup>th</sup> Street SW                     | 3,265 SF  | N/A       |
| 631 4 <sup>th</sup> Avenue SW                     | 4,878 SF  | 949 SF    |
| 625 4 <sup>th</sup> Avenue SW (Phillips Building) | 11,381 SF | 11,462 SF |
| TOTAL                                             | 26,016 SF | 19,542 SF |