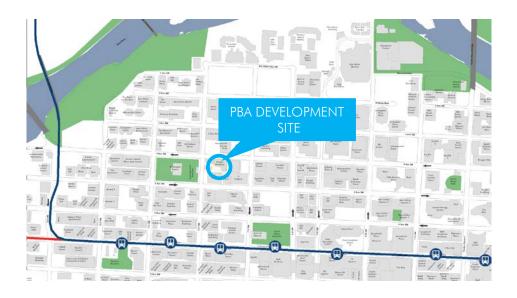

### **INVESTMENT HIGHLIGHTS**

- + The PBA Development Site represents a unique opportunity to acquire a strategically-located redevelopment site situated in the downtown core
- + The property is located within walking distance to the 7th Avenue LRT corridor, The CORE shopping centre and the numerous amenities situated along Stephen Avenue Mall
- + Commercial and residential developments offer the greatest allowable density for the property to a maximum of 20.0 FAR
- + Demand for inner-city living will continue to strengthen as The City of Calgary maintains its densification initiative
- + The buildings on the site are leased to multiple tenants, which provides holding income to the property