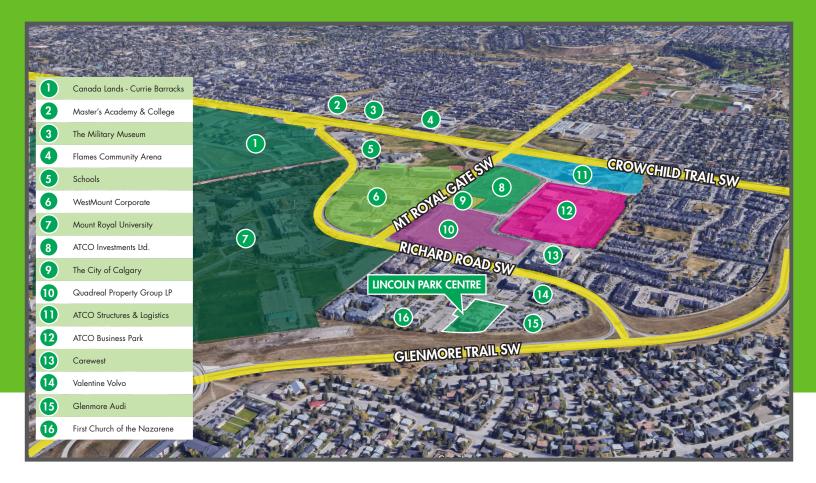

The property is situated in southwest Calgary's primary office node. The property's location provides excellent exposure allows for efficient access to the Downtown Core. Lincoln Park Centre is currently 94% leased, with a quality tenant roster that

#### **INVESTMENT HIGHLIGHTS**

- ▶ 94% leased class 'A' suburban office building
- ► Well-located in Calgary's SW quadrant, with excellent access to major roadways and public transportation
- Investors Group leases 46% of the property through to February 2025, providing security of tenure
- Parking ratio of 1 stall per 259 SF together with a Registered Cross-Easement for weekday parking on an adjacent site, providing a market-leading parking ratio