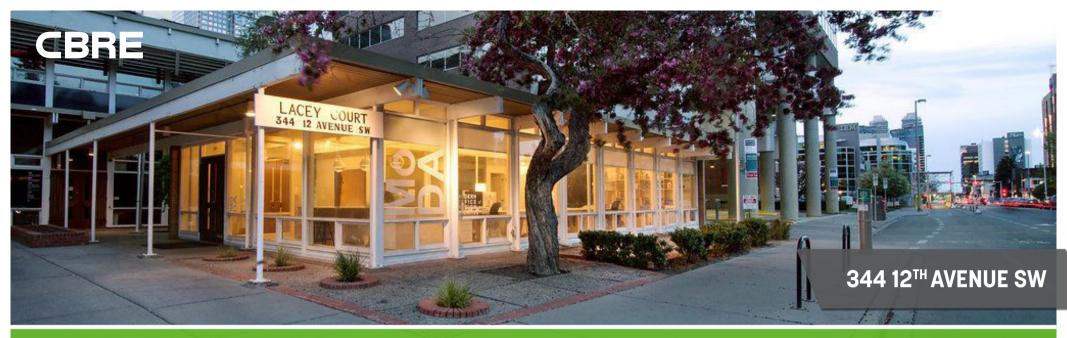

## **SOLD // LACEY COURT, BELTLINE REDEVELOPMENT SITE**

**NATIONAL INVESTMENT TEAM | CALGARY** 

## **DETAILS:**

**TOTAL NRA** 

7,440 SF

TOTAL SITE SIZE

10,454 SF

## CLOSING DATE

October 2020