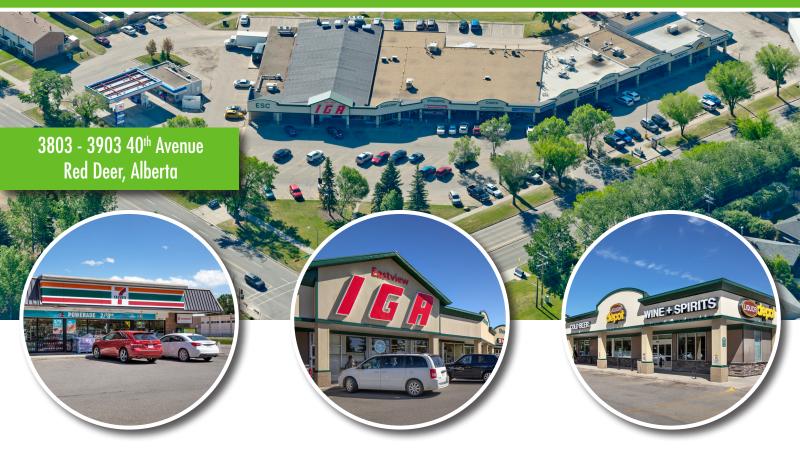

# **EASTVIEW CENTRE**GROCERY ANCHORED RETAIL CENTRE

## **HIGHLIGHTS**

- Grocery/pharmacy-anchored shopping centre, located in Red Deer's developing east-end
- 97% leased to a strong mix of tenants including IGA, Bank of Montreal and 7-Eleven
- Over 65% occupied by grocery, pharamacy and liquor tenancies