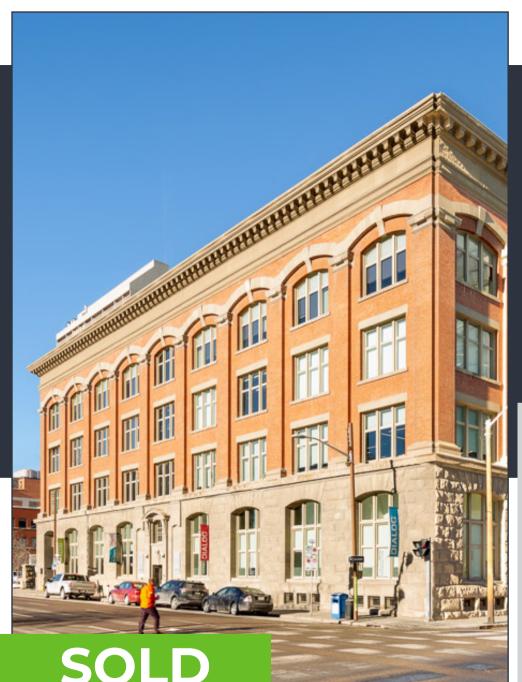

## CUSTOMS HOUSE

- Character office building, 100% leased to Urban Systems, Dialog and Canada West Foundation
- ▶ Well situated at the corner of 11<sup>th</sup> Avenue and MacLeod Trail South