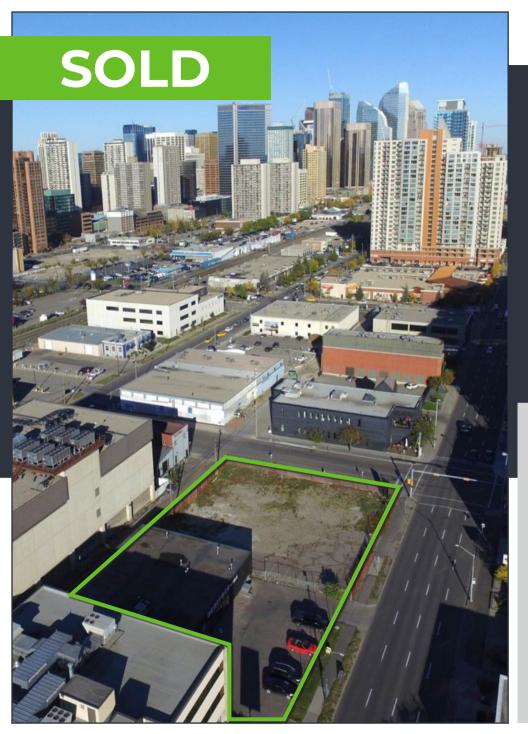

# **CRISTAL DEVELOPMENT SITE**

404 - 410 6TH STREET SW & 625 - 631 4TH AVENUE SW

# **DETAILS**

**TOTAL SITE SIZE:** 

**0.67 ACRES** 

**BASE DENSITY:** 

234,000 SF

**CLOSING DATE:** 

**MARCH 2018** 

- Strategically located redevelopment site situated in close proximity to the Downtown Core and many nearby Beltline amenities
- The site allows for a dvelopable density of 8.0 FAR, with potential additional bonus density of up to 12.0 FAR