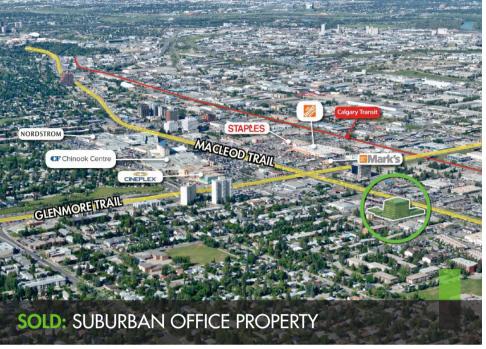

# CENTRE 70

# **DETAILS**

**PRICE:** \$23,500,000

**NRA:** 134,293 SF

**SITE SIZE:** 1.79 ACRES (78,064 SF)

**CLOSING DATE:** DECEMBER 2019

**VENDOR:** A.X. L.P. AND ARTIS CENTRE 70 LTD.

PURCHASER: SIMPLEX INVESTMENT CORPORATION