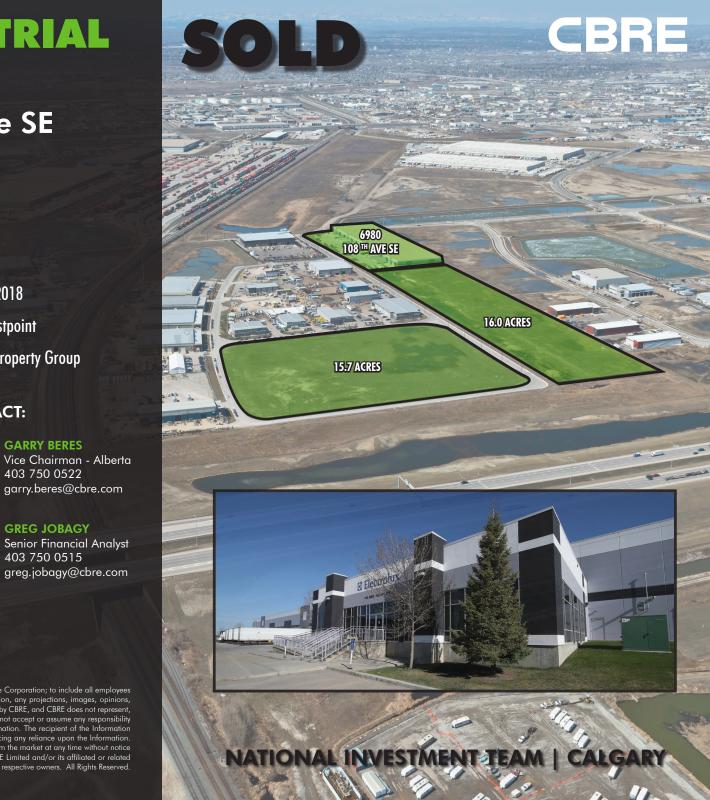

# CANAL INDUSTRIAL **PARK**

6980 108th Avenue SE Calgary, Alberta

# **DETAILS**

Total NRA: 226,897 SF

**Development Land:** 31.7 Acres

November 2018 Closing Date:

Purchaser: **Enright/Crestpoint** 

Vendor: **QuadReal Property Group** 