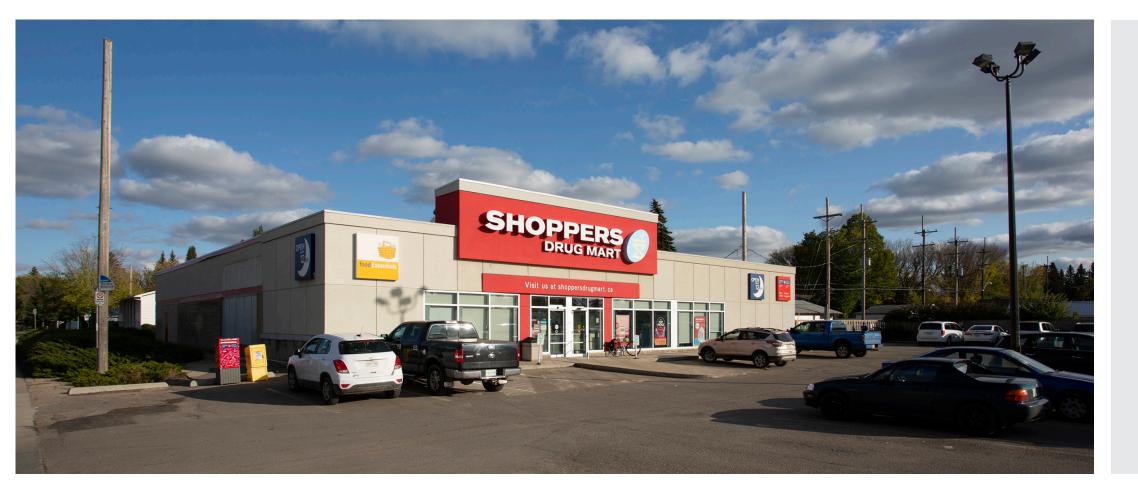

# THE OFFERING

**PROPERTY DETAILS** 

Excellent opportunity to acquire a stand-alone retail building that is fully-leased to Shoppers Drug Mart with more than 8 years of remaining term.

# **FINANCIAL DETAILS**

| MUNICIPAL ADDRESS: | 610 Taylor Street East<br>Saskatoon, SK | OCCUPANCY:       | 100%                                               |
|--------------------|-----------------------------------------|------------------|----------------------------------------------------|
| NRA:               | 10,500 SF                               | TENANT:          | Shoppers Drug Mart                                 |
| YEAR BUILT:        | 1987 / Expanded in 2012                 | IN-PLACE RENT:   | \$25.00 PSF                                        |
| SITE SIZE:         | 30,268 SF (0.69 Acres)                  | WALT:            | 8.1 Years                                          |
| PARKING:           | 46 Stalls                               | RENEWAL OPTIONS: | 2 x 5 Years at FMR,<br>Not Less Than Previous Year |

# **INVESTMENT HIGHLIGHTS**

 Excellent opportunity to acquire a fully-leased, free-standing retail property located at the centre of four established communities

 Occupied by Shoppers Drug Mart until January 2028, with contractual rent steps

 High-exposure site at the intersection of Broadway Avenue & Taylor Street

Parking ratio of 4.4 stalls per 1,000 SF