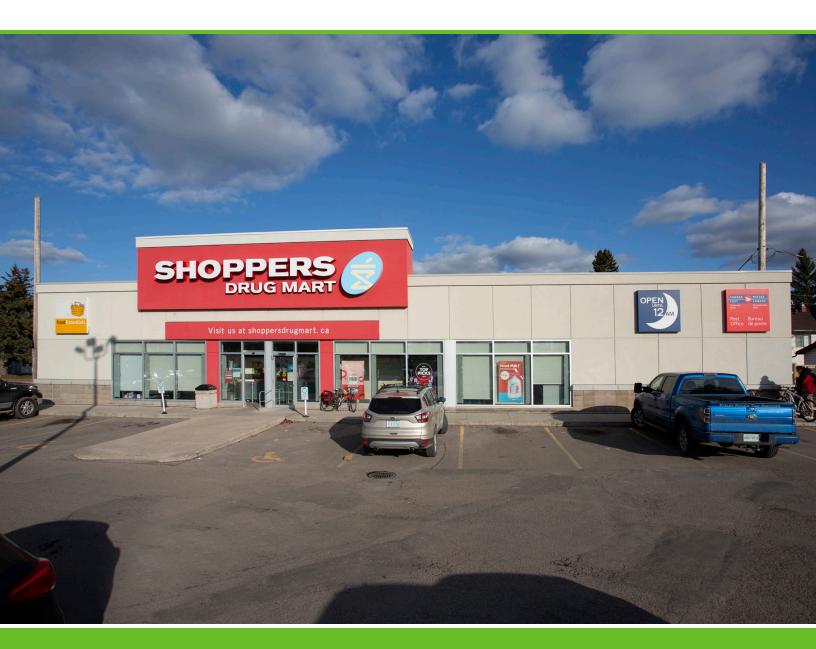

# THE OFFERING

**PROPERTY DETAILS** 

Excellent opportunity to acquire a stand-alone retail building that is fully-leased to Shoppers Drug Mart with more than 8 years of remaining term.

# **FINANCIAL DETAILS**

| MUNICIPAL ADDRESS: | 610 Taylor Street East<br>Saskatoon, SK | OCCUPANCY:       | 100%                                               |
|--------------------|-----------------------------------------|------------------|----------------------------------------------------|
| NRA:               | 10,500 SF                               | TENANT:          | Shoppers Drug Mart                                 |
| YEAR BUILT:        | 1987 / Expanded in 2012                 | IN-PLACE RENT:   | \$25.00 PSF                                        |
| SITE SIZE:         | 30,268 SF (0.69 Acres)                  | WALT:            | 8.1 Years                                          |
| PARKING:           | 46 Stalls                               | RENEWAL OPTIONS: | 2 x 5 Years at FMR,<br>Not Less Than Previous Year |

# **INVESTMENT HIGHLIGHTS**

 Excellent opportunity to acquire a fully-leased, free-standing retail property located at the centre of four established communities

 Occupied by Shoppers Drug Mart until January 2028, with contractual rent steps

 High-exposure site at the intersection of Broadway Avenue & Taylor Street

Parking ratio of 4.4 stalls per 1,000 SF