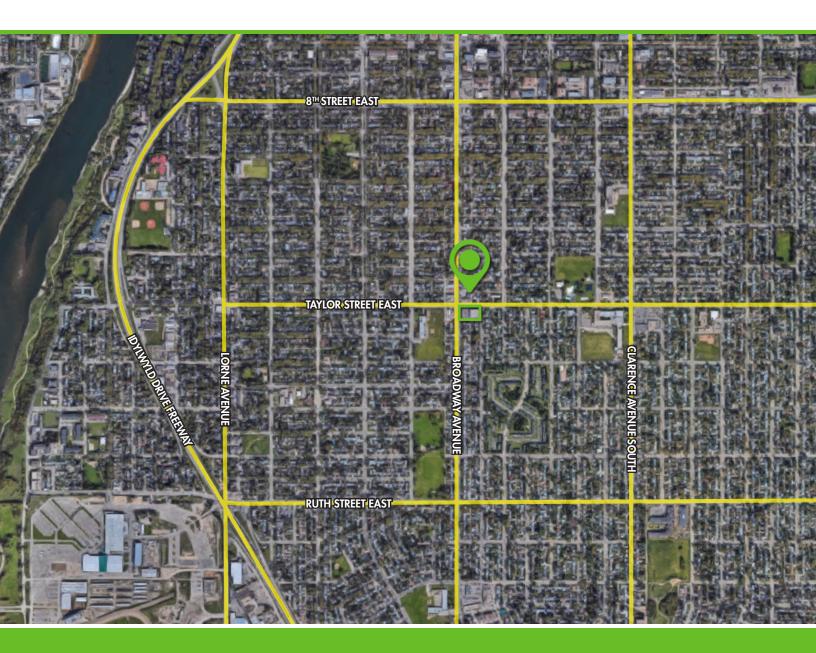

# **INVESTMENT HIGHLIGHTS**

 Excellent opportunity to acquire a fully-leased, free-standing retail property located at the centre of four established communities

 Occupied by Shoppers Drug Mart until January 2028, with contractual rent steps

 High-exposure site at the intersection of Broadway Avenue & Taylor Street

Parking ratio of 4.4 stalls per 1,000 SF