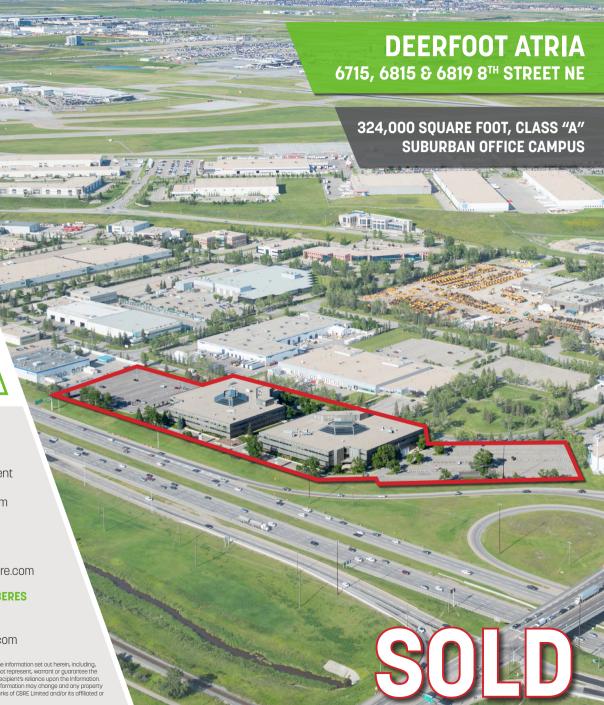

# **HIGHLIGHTS**

TOTAL NRA: # OF BUILDINGS

323,905 SF

TOTAL SITE SIZE: CLOSING DATE:

10.9 ACRES NOVEMBER 2020

 Class "A" suburban office campus leased to a strong tenant base with a WALT of 4.4 years, providing secure cash flow

The campus features grand atrium lobbies, renovated fitness facility, conference centre and 997 parking stalls providing a parking ratio of 3.1 Stalls/1,000 SF