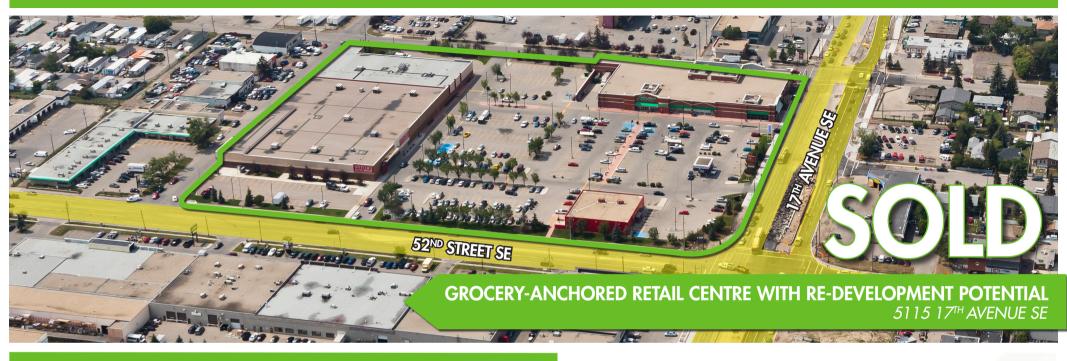

# **DETAILS**

- Grocery-anchored retail centre with development upside
- 4 buildings totaling 146,951 SF on 10.25 acres of land
- Property is 100% leased with an average weighted lease term of 7.54 years for Sobey's, PartSource and Domo Gas
- Conveniently accessible from a number of Calgary's major thoroughfares, including 17th Avenue SE and 52nd Street SE